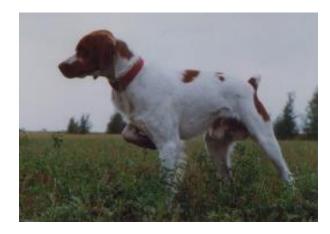

e Brittany!



## A Brittany For All Reasons & All Seasons!



#### A Brittany is...

- Medium Size 17 ½ inches to 20 ½ inches tall, 30 40 lbs
- Wonderful with children and makes a great family dog
- Versatile, the same dog can be a:
  - Family Dog
  - Hunting Dog
  - Show Dog
  - Rally Dog

- -- Field Trial Dog
- -- Obedience Dog
- -- Agility Dog
- -- Therapy Dog
- A very healthy dog with few genetic problems
- Easily groomed: an occasional bath, brushing and light trimming will keep your Brittany looking great
- A dog that learns quickly and is easily trained
- A dog that needs exercise, because he is a sporting dog



# More Dual Champions Than Any Other Breeds – 608 & Counting!







A Dual Champion has won both a Field Title (FC)) and a Show Title (CH), making them a DUAL CHAMPION!



## **Family Dog**











## Field Trial Dog











## Hunting









#### Show







# Great For Agility, Obedience, Fly Ball and Rally!









## **Therapy & Service Dogs**





#### **Hunt Tests**









# Kids & Adults Enjoy the Brittany!











#### **Girls Just Want To Have Fun**



## Wow, A Pheasant



## It's all about the point...



### Brittanys Love Water



#### **Brittanys Love Any Climate**



# Brittanys Have A Zest For Life...



#### Kids & Brittanys Go Together...



#### Hunting Ability Never Ends





#### Most Important Is The Love...





## A Brittany For All Reasons & All Seasons!