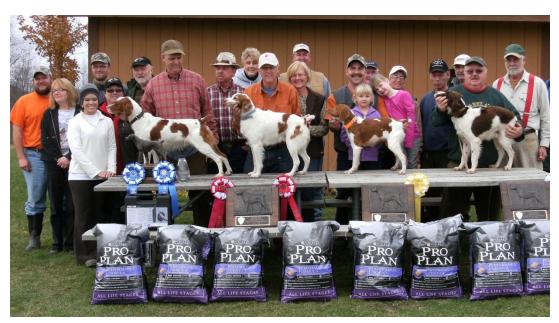

Seasons!



#### A Brittany is...

- Medium Size 17 ½ inches to 20 ½ inches tall, 30 40 lbs
- Wonderful with children and makes a great family dog
- Versatile, the same dog can be a:
  - Family Dog
  - Hunting Dog
  - Show Dog
  - Rally Dog

- -- Field Trial Dog
- -- Obedience Dog
- -- Agility Dog
- -- Therapy Dog
- A very healthy dog with few genetic problems
- Easily groomed: an occasional bath, brushing and light trimming will keep your Brittany looking great
- A dog that learns quickly and is easily trained
- A dog that needs exercise, because he is a sporting dog



# More Dual Champions Than Any Other Breeds – 608 & Counting!







A Dual Champion has won both a Field Title (FC)) and a Show Title (CH), making them a DUAL CHAMPION!



## **Family Dog**











## Field Trial Dog











## Hunting









#### Show







# Great For Agility, Obedience, Fly Ball and Rally!









## **Therapy & Service Dogs**





#### **Hunt Tests**









# Kids & Adults Enjoy the Brittany!











#### **Girls Just Want To Have Fun**



## Wow, A Pheasant



## It's all about the point...



### Brittanys Love Water



#### **Brittanys Love Any Climate**



# Brittanys Have A Zest For Life...



#### Kids & Brittanys Go Together...



#### Hunting Ability Never Ends





#### Most Important Is The Love...





## A Brittany For All Reasons & All Seasons!