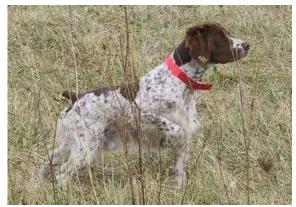

asons!



#### A Brittany is...

- Medium Size 17 ½ inches to 20 ½ inches tall, 30 40 lbs
- Wonderful with children and makes a great family dog
- Versatile, the same dog can be a:
  - Family Dog
  - Hunting Dog
  - Show Dog
  - Rally Dog

- -- Field Trial Dog
- -- Obedience Dog
- -- Agility Dog
- -- Therapy Dog
- A very healthy dog with few genetic problems
- Easily groomed: an occasional bath, brushing and light trimming will keep your Brittany looking great
- A dog that learns quickly and is easily trained
- A dog that needs exercise, because he is a sporting dog



# More Dual Champions Than Any Other Breeds – 608 & Counting!







A Dual Champion has won both a Field Title (FC)) and a Show Title (CH), making them a DUAL CHAMPION!



## **Family Dog**











## Field Trial Dog











## Hunting









#### Show







# Great For Agility, Obedience, Fly Ball and Rally!









## **Therapy & Service Dogs**





#### **Hunt Tests**









# Kids & Adults Enjoy the Brittany!











#### **Girls Just Want To Have Fun**



## Wow, A Pheasant



## It's all about the point...



### Brittanys Love Water



#### **Brittanys Love Any Climate**



# Brittanys Have A Zest For Life...



#### Kids & Brittanys Go Together...



#### Hunting Ability Never Ends





#### Most Important Is The Love...





## A Brittany For All Reasons & All Seasons!