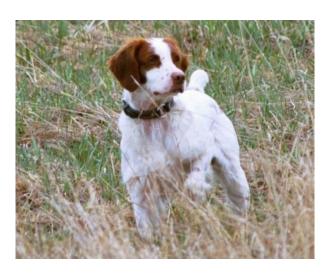

y is...

- Medium Size 17 ½ inches to 20 ½ inches tall, 30 40 lbs
- Wonderful with children and makes a great family dog
- Versatile, the same dog can be a:
  - Family Dog
  - Hunting Dog
  - Show Dog
  - Rally Dog

- -- Field Trial Dog
- -- Obedience Dog
- -- Agility Dog
- -- Therapy Dog
- A very healthy dog with few genetic problems
- Easily groomed: an occasional bath, brushing and light trimming will keep your Brittany looking great
- A dog that learns quickly and is easily trained
- A dog that needs exercise, because he is a sporting dog



# More Dual Champions Than Any Other Breeds – 608 & Counting!







A Dual Champion has won both a Field Title (FC)) and a Show Title (CH), making them a DUAL CHAMPION!



## **Family Dog**











## Field Trial Dog











## Hunting









#### Show







# Great For Agility, Obedience, Fly Ball and Rally!









## **Therapy & Service Dogs**





#### **Hunt Tests**









# Kids & Adults Enjoy the Brittany!











#### **Girls Just Want To Have Fun**



## Wow, A Pheasant



## It's all about the point...



### Brittanys Love Water



#### **Brittanys Love Any Climate**



# Brittanys Have A Zest For Life...



#### Kids & Brittanys Go Together...



#### Hunting Ability Never Ends





#### Most Important Is The Love...





## A Brittany For All Reasons & All Seasons!