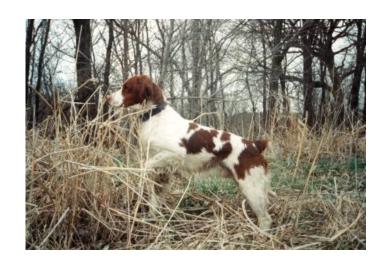

### Meet The Brittany!



## A Brittany For All Reasons & All Seasons!



#### A Brittany is...

- Medium Size 17 ½ inches to 20 ½ inches tall, 30 40 lbs
- Wonderful with children and makes a great family dog
- Versatile, the same dog can be a:
  - Family Dog
  - Hunting Dog
  - Show Dog
  - Rally Dog

- -- Field Trial Dog
- -- Obedience Dog
- -- Agility Dog
- -- Therapy Dog
- A very healthy dog with few genetic problems
- Easily groomed: an occasional bath, brushing and light trimming will keep your Brittany looking great
- A dog that learns quickly and is easily trained
- A dog that needs exercise, because he is a sporting dog



# More Dual Champions Than Any Other Breeds – 608 & Counting!







A Dual Champion has won both a Field Title (FC)) and a Show Title (CH), making them a DUAL CHAMPION!



## **Family Dog**











## Field Trial Dog











## Hunting









#### Show







# Great For Agility, Obedience, Fly Ball and Rally!









## **Therapy & Service Dogs**





#### **Hunt Tests**









# Kids & Adults Enjoy the Brittany!











#### **Girls Just Want To Have Fun**



## Wow, A Pheasant



## It's all about the point...



### Brittanys Love Water



#### **Brittanys Love Any Climate**



# Brittanys Have A Zest For Life...



#### Kids & Brittanys Go Together...



#### Hunting Ability Never Ends





#### Most Important Is The Love...





## A Brittany For All Reasons & All Seasons!