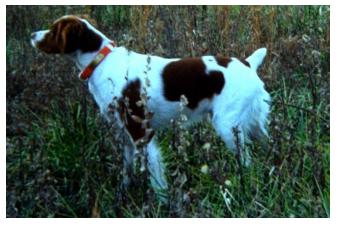

### Meet The Brittany!



## A Brittany For All Reasons & All Seasons!



#### A Brittany is...

- Medium Size 17 ½ inches to 20 ½ inches tall, 30 40 lbs
- Wonderful with children and makes a great family dog
- Versatile, the same dog can be a:
  - Family Dog
  - Hunting Dog
  - Show Dog
  - Rally Dog

- -- Field Trial Dog
- -- Obedience Dog
- -- Agility Dog
- -- Therapy Dog
- A very healthy dog with few genetic problems
- Easily groomed: an occasional bath, brushing and light trimming will keep your Brittany looking great
- A dog that learns quickly and is easily trained
- A dog that needs exercise, because he is a sporting dog



# More Dual Champions Than Any Other Breeds – 608 & Counting!







A Dual Champion has won both a Field Title (FC)) and a Show Title (CH), making them a DUAL CHAMPION!



## **Family Dog**











## Field Trial Dog











## Hunting









#### Show







# Great For Agility, Obedience, Fly Ball and Rally!









## **Therapy & Service Dogs**





#### **Hunt Tests**









# Kids & Adults Enjoy the Brittany!











#### **Girls Just Want To Have Fun**



## Wow, A Pheasant



## It's all about the point...



### Brittanys Love Water



#### **Brittanys Love Any Climate**



# Brittanys Have A Zest For Life...



#### Kids & Brittanys Go Together...



#### Hunting Ability Never Ends





#### Most Important Is The Love...





## A Brittany For All Reasons & All Seasons!