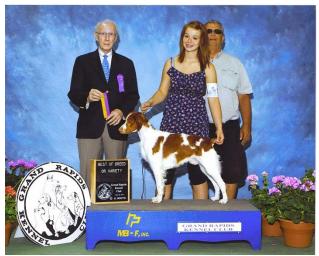

ize 17 ½ inches to 20 ½ inches tall, 30 40 lbs
- Wonderful with children and makes a great family dog
- Versatile, the same dog can be a:
  - Family Dog
  - Hunting Dog
  - Show Dog
  - Rally Dog

- -- Field Trial Dog
- -- Obedience Dog
- -- Agility Dog
- -- Therapy Dog
- A very healthy dog with few genetic problems
- Easily groomed: an occasional bath, brushing and light trimming will keep your Brittany looking great
- A dog that learns quickly and is easily trained
- A dog that needs exercise, because he is a sporting dog



# More Dual Champions Than Any Other Breeds – 608 & Counting!







A Dual Champion has won both a Field Title (FC)) and a Show Title (CH), making them a DUAL CHAMPION!



## **Family Dog**











## Field Trial Dog











## Hunting









#### Show







# Great For Agility, Obedience, Fly Ball and Rally!









## **Therapy & Service Dogs**





#### **Hunt Tests**









# Kids & Adults Enjoy the Brittany!











#### **Girls Just Want To Have Fun**



## Wow, A Pheasant



## It's all about the point...



### Brittanys Love Water



#### **Brittanys Love Any Climate**



# Brittanys Have A Zest For Life...



#### Kids & Brittanys Go Together...



#### Hunting Ability Never Ends





#### Most Important Is The Love...





## A Brittany For All Reasons & All Seasons!