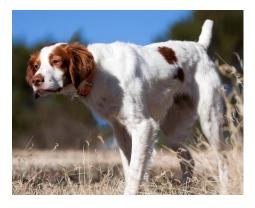

#### A Brittany is...

- Medium Size 17 ½ inches to 20 ½ inches tall, 30 40 lbs
- Wonderful with children and makes a great family dog
- Versatile, the same dog can be a:
  - Family Dog
  - Hunting Dog
  - Show Dog
  - Rally Dog

- -- Field Trial Dog
- -- Obedience Dog
- -- Agility Dog
- -- Therapy Dog
- A very healthy dog with few genetic problems
- Easily groomed: an occasional bath, brushing and light trimming will keep your Brittany looking great
- A dog that learns quickly and is easily trained
- A dog that needs exercise, because he is a sporting dog



# More Dual Champions Than Any Other Breeds – 608 & Counting!







A Dual Champion has won both a Field Title (FC)) and a Show Title (CH), making them a DUAL CHAMPION!



## **Family Dog**











## Field Trial Dog











## Hunting









#### Show







# Great For Agility, Obedience, Fly Ball and Rally!









## **Therapy & Service Dogs**





#### **Hunt Tests**









# Kids & Adults Enjoy the Brittany!











#### **Girls Just Want To Have Fun**



## Wow, A Pheasant



## It's all about the point...



### Brittanys Love Water



#### **Brittanys Love Any Climate**



# Brittanys Have A Zest For Life...



#### Kids & Brittanys Go Together...



#### Hunting Ability Never Ends





#### Most Important Is The Love...





## A Brittany For All Reasons & All Seasons!