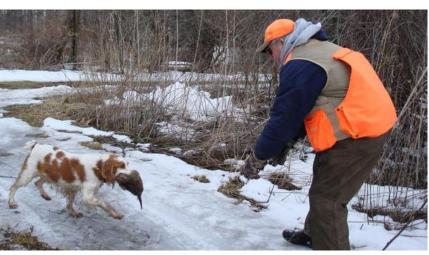

any is...

- Medium Size 17 ½ inches to 20 ½ inches tall, 30 40 lbs
- Wonderful with children and makes a great family dog
- Versatile, the same dog can be a:
  - Family Dog
  - Hunting Dog
  - Show Dog
  - Rally Dog

- -- Field Trial Dog
- -- Obedience Dog
- -- Agility Dog
- -- Therapy Dog
- A very healthy dog with few genetic problems
- Easily groomed: an occasional bath, brushing and light trimming will keep your Brittany looking great
- A dog that learns quickly and is easily trained
- A dog that needs exercise, because he is a sporting dog



# More Dual Champions Than Any Other Breeds – 608 & Counting!







A Dual Champion has won both a Field Title (FC)) and a Show Title (CH), making them a DUAL CHAMPION!



## **Family Dog**











## Field Trial Dog











## Hunting









#### Show







# Great For Agility, Obedience, Fly Ball and Rally!









## **Therapy & Service Dogs**





#### **Hunt Tests**









# Kids & Adults Enjoy the Brittany!











#### **Girls Just Want To Have Fun**



## Wow, A Pheasant



## It's all about the point...



### Brittanys Love Water



#### **Brittanys Love Any Climate**



# Brittanys Have A Zest For Life...



#### Kids & Brittanys Go Together...



#### Hunting Ability Never Ends





#### Most Important Is The Love...





## A Brittany For All Reasons & All Seasons!