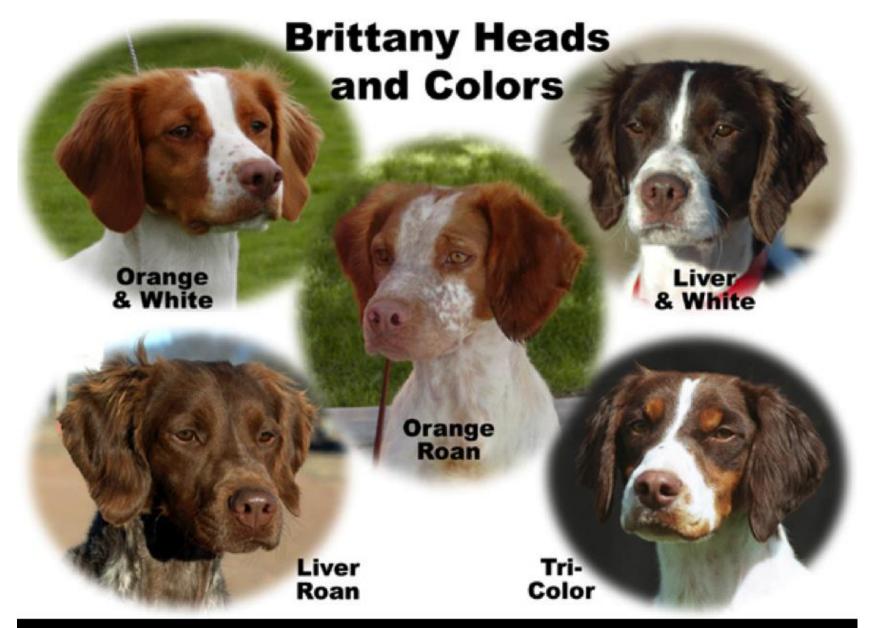

#### A Brittany is...

- Medium Size 17 ½ inches to 20 ½ inches tall, 30 40 lbs
- Wonderful with children and makes a great family dog
- Versatile, the same dog can be a:
  - Family Dog
  - Hunting Dog
  - Show Dog
  - Rally Dog