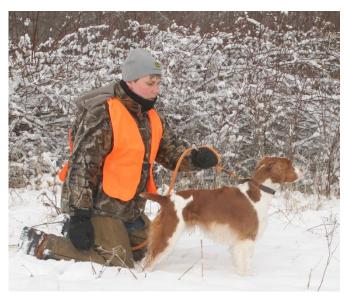

ttany is...

- Medium Size 17 ½ inches to 20 ½ inches tall, 30 40 lbs
- Wonderful with children and makes a great family dog
- Versatile, the same dog can be a:
  - Family Dog
  - Hunting Dog
  - Show Dog
  - Rally Dog

- -- Field Trial Dog
- -- Obedience Dog
- -- Agility Dog
- -- Therapy Dog
- A very healthy dog with few genetic problems
- Easily groomed: an occasional bath, brushing and light trimming will keep your Brittany looking great
- A dog that learns quickly and is easily trained
- A dog that needs exercise, because he is a sporting dog



# More Dual Champions Than Any Other Breeds – 608 & Counting!







A Dual Champion has won both a Field Title (FC)) and a Show Title (CH), making them a DUAL CHAMPION!



## **Family Dog**











## Field Trial Dog











## Hunting









#### Show







# Great For Agility, Obedience, Fly Ball and Rally!









## **Therapy & Service Dogs**





#### **Hunt Tests**









# Kids & Adults Enjoy the Brittany!











#### **Girls Just Want To Have Fun**



## Wow, A Pheasant



## It's all about the point...



### Brittanys Love Water



#### **Brittanys Love Any Climate**



# Brittanys Have A Zest For Life...



#### Kids & Brittanys Go Together...



#### Hunting Ability Never Ends





#### Most Important Is The Love...





## A Brittany For All Reasons & All Seasons!