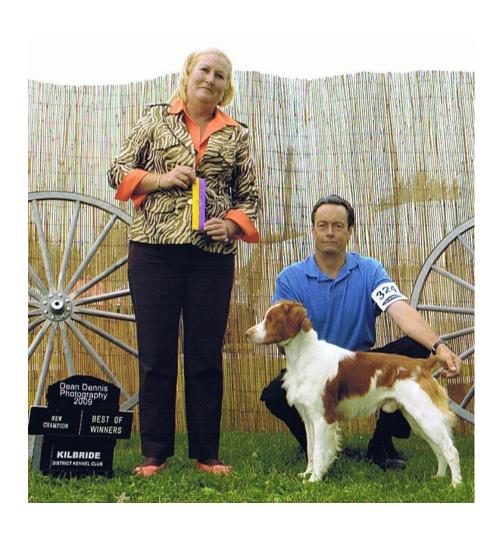

um Size 17 ½ inches to 20 ½ inches tall, 30 40 lbs
- Wonderful with children and makes a great family dog
- Versatile, the same dog can be a:
  - Family Dog
  - Hunting Dog
  - Show Dog
  - Rally Dog

- -- Field Trial Dog
- -- Obedience Dog
- -- Agility Dog
- -- Therapy Dog
- A very healthy dog with few genetic problems
- Easily groomed: an occasional bath, brushing and light trimming will keep your Brittany looking great
- A dog that learns quickly and is easily trained
- A dog that needs exercise, because he is a sporting dog



# More Dual Champions Than Any Other Breeds – 608 & Counting!







A Dual Champion has won both a Field Title (FC)) and a Show Title (CH), making them a DUAL CHAMPION!



## **Family Dog**











## Field Trial Dog











## Hunting









#### Show







# Great For Agility, Obedience, Fly Ball and Rally!









## **Therapy & Service Dogs**





#### **Hunt Tests**









# Kids & Adults Enjoy the Brittany!











#### **Girls Just Want To Have Fun**



## Wow, A Pheasant



## It's all about the point...



### Brittanys Love Water



#### **Brittanys Love Any Climate**



# Brittanys Have A Zest For Life...



#### Kids & Brittanys Go Together...



#### Hunting Ability Never Ends





#### Most Important Is The Love...





## A Brittany For All Reasons & All Seasons!