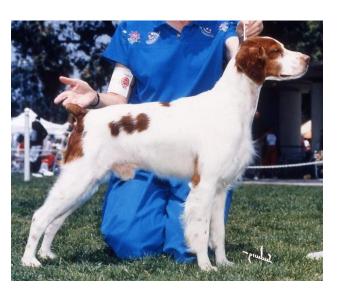

Size 17 ½ inches to 20 ½ inches tall, 30 40 lbs
- Wonderful with children and makes a great family dog
- Versatile, the same dog can be a:
  - Family Dog
  - Hunting Dog
  - Show Dog
  - Rally Dog

- -- Field Trial Dog
- -- Obedience Dog
- -- Agility Dog
- -- Therapy Dog
- A very healthy dog with few genetic problems
- Easily groomed: an occasional bath, brushing and light trimming will keep your Brittany looking great
- A dog that learns quickly and is easily trained
- A dog that needs exercise, because he is a sporting dog



# More Dual Champions Than Any Other Breeds – 608 & Counting!







A Dual Champion has won both a Field Title (FC)) and a Show Title (CH), making them a DUAL CHAMPION!



## **Family Dog**











## Field Trial Dog











## Hunting









#### Show







# Great For Agility, Obedience, Fly Ball and Rally!









## **Therapy & Service Dogs**





#### **Hunt Tests**









# Kids & Adults Enjoy the Brittany!











#### **Girls Just Want To Have Fun**



## Wow, A Pheasant



## It's all about the point...



### Brittanys Love Water



#### **Brittanys Love Any Climate**



# Brittanys Have A Zest For Life...



#### Kids & Brittanys Go Together...



#### Hunting Ability Never Ends





#### Most Important Is The Love...





## A Brittany For All Reasons & All Seasons!