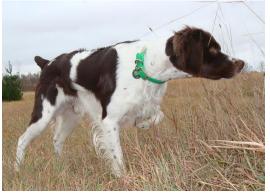

s!



#### A Brittany is...

- Medium Size 17 ½ inches to 20 ½ inches tall, 30 40 lbs
- Wonderful with children and makes a great family dog
- Versatile, the same dog can be a:
  - Family Dog
  - Hunting Dog
  - Show Dog
  - Rally Dog

- -- Field Trial Dog
- -- Obedience Dog
- -- Agility Dog
- -- Therapy Dog
- A very healthy dog with few genetic problems
- Easily groomed: an occasional bath, brushing and light trimming will keep your Brittany looking great
- A dog that learns quickly and is easily trained
- A dog that needs exercise, because he is a sporting dog



# More Dual Champions Than Any Other Breeds – 608 & Counting!







A Dual Champion has won both a Field Title (FC)) and a Show Title (CH), making them a DUAL CHAMPION!



## **Family Dog**











## Field Trial Dog











## Hunting









#### Show







# Great For Agility, Obedience, Fly Ball and Rally!









## **Therapy & Service Dogs**





#### **Hunt Tests**









# Kids & Adults Enjoy the Brittany!











#### **Girls Just Want To Have Fun**



## Wow, A Pheasant



## It's all about the point...



### Brittanys Love Water



#### **Brittanys Love Any Climate**



# Brittanys Have A Zest For Life...



#### Kids & Brittanys Go Together...



#### Hunting Ability Never Ends





#### Most Important Is The Love...





## A Brittany For All Reasons & All Seasons!