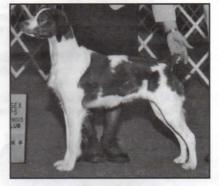

Cover Photo: 2008 ABC Summer Specialty Show Best of Breed Winner, CH TRIUMPHANT'S THE HEAT IS ON.

**Sponsored by:** 

POSTMASTER: Please send Change of address notices to The American Brittany

ISSN 0199-7297 P.O. Box 1945 Pelham, AL 35124-5945

The Specials took the ring and from a very competitive class, Mrs. Cartwright chose CH TRIUMPHANT'S THE HEAT IS ON as her BOB. A very handsome and flashy moving org/wht male who stood out in fine fashion for our judge. Congratulations on this exciting win to his owner, Deborah Snyder! BOS went to the lovely liver/white bitch CH SANBAR'S MUSTANG EVENING ATTIRE, owned by Polly and Bob West, who also took this award on Friday. There were two Judge's Awards of Merit given. The Veteran Bitch, CH EBENKAMPS NINE INCH NAILS, owned/handled by Viviana Flores of Oregon, and CH GOURLEY'S ONE HOT TICKET owned by Christine Gourley of Arizona took home the green ribbons.