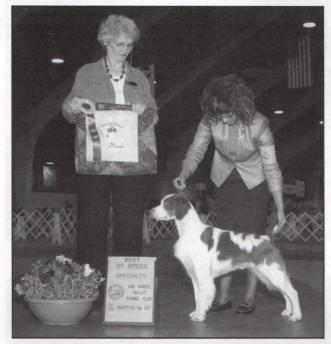

Cover Photo: 2008 ABC Summer Specialty Show Best of Breed Winner, CH TRIUMPHANT'S THE HEAT IS ON.

**Sponsored by:** 

POSTMASTER: Please send Change of address notices to The American Brittany

ISSN 0199-7297 P.O. Box 1945 Pelham, AL 35124-5945

The Specials took the ring and from a very competitive class, Mrs. Cartwright chose CH TRIUMPHANT'S THE HEAT IS ON as her BOB. A very handsome and flashy moving org/wht male who stood out in fine fashion for our judge. Congratulations on this exciting win to his owner, Deborah Snyder! BOS went to the lovely liver/white bitch CH SANBAR'S MUSTANG EVENING ATTIRE, owned by Polly and Bob West, who also took this award on Friday. There were two Judge's Awards of Merit given. The Veteran Bitch, CH EBENKAMPS NINE INCH NAILS, owned/handled by Viviana Flores of Oregon, and CH GOURLEY'S ONE HOT TICKET owned by Christine Gourley of Arizona took home the green ribbons.

Best of Breed CH TRIUMPHANT'S THE HEAT IS ON by DC Triumphant's To Hot To Handle JH x CH Peachcreek Sparkling Sherry; o Deborah Snyder, b Linda McCartney-Roy

Best of Winners/Best Bred By Exhibitor SHILOH'S RAZZLE N DAZZLIN