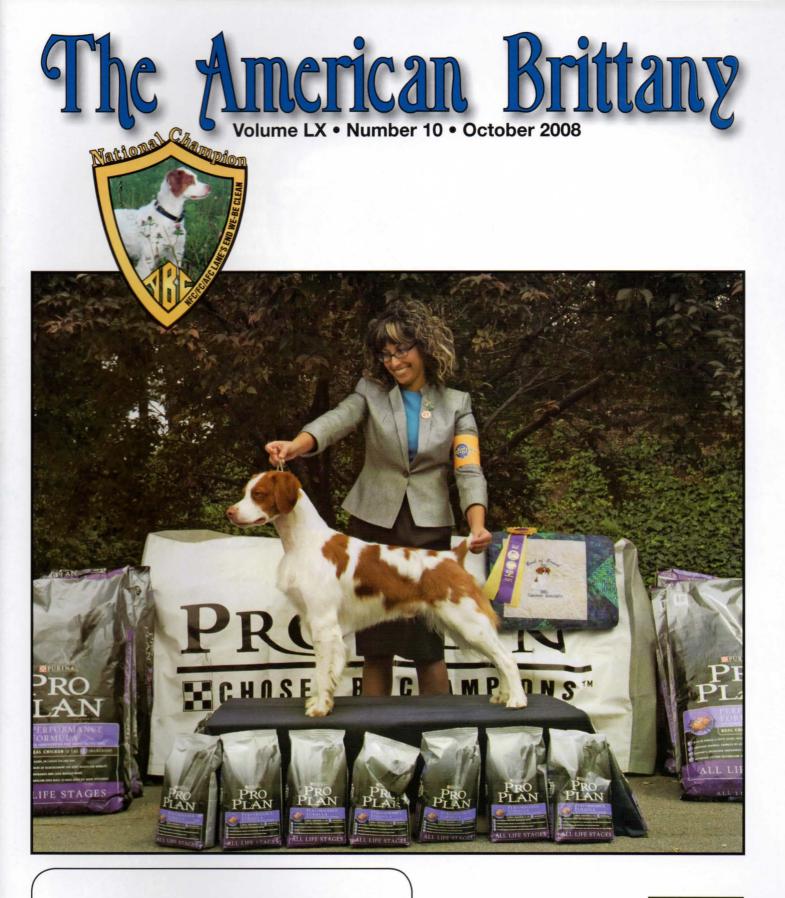

Cover Photo: 2008 ABC Summer Specialty Show Best of Breed Winner, CH TRIUMPHANT'S THE HEAT IS ON.

**Sponsored by:** 

POSTMASTER: Please send Change of address notices to The American Brittany

ISSN 0199-7297 P.O. Box 1945 Pelham, AL 35124-5945

Best of Breed CH TRIUMPHANT'S THE HEAT IS ON by DC Triumphant's To Hot To Handle JH x CH Peachcreek Sparkling Sherry; o Deborah Snyder, b Linda McCartney-Roy

Best of Winners/Best Bred By Exhibitor SHILOH'S RAZZLE N DAZZLIN

Best of Opposite Sex CH SANBAR'S MUSTANG EVENING ATTIRE by CH Sanbar's Curtain Call JH x CH Cimmaron's Mustang Sally JH; o Polly & Robert West, b Laurie & Bruce Blanton

Judges Awards of Merits:

CH GOURLEY'S ONE HOT TICKET JH