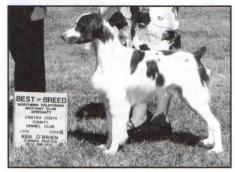

Cover Photo: 2008 ABC Summer Specialty Show Best of Breed Winner, CH TRIUMPHANT'S THE HEAT IS ON.

**Sponsored by:** 

POSTMASTER: Please send Change of address notices to The American Brittany

ISSN 0199-7297 P.O. Box 1945 Pelham, AL 35124-5945