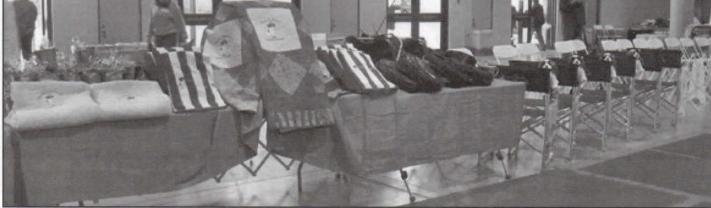

Sunday morning, our competitors were met by two large tables sporting the wonderful ABC Summer Specialty trophies chosen by Cindy Leffingwell and her committee. All have the Beach Scene Summer Specialty logo embroidered on them. The absolutely gorgeous handmade quilts with SS logo embroidered in the center square were made by our very own Helen Harbour and Rozanne Woelm. The quilts were given for BOB, BOW, and BOS wins. What MANY talents these wonderful ladies have!!! Folding chairs also embroidered, complete with American Brittany Rescue puppies sporting sunglasses were given for the top class prizes. Blue and white striped beach towels with logos were presented to the first place winners in all classes. We had expandable, insulated coolers and camp stool type coolers for prizes. 2nd thru 4th in the classes were stainless water buckets with goodies in cute bags. We thank you, from all over the country, for your support with ABC Trophy Donations. Without YOU we could not have done such an undertaking. We thank the CBC members for doing double duty and supporting two specialties!