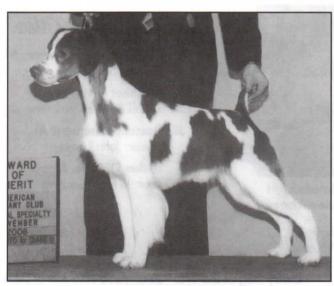

Cover Photo: 2008 ABC Summer Specialty Show Best of Breed Winner, CH TRIUMPHANT'S THE HEAT IS ON.

**Sponsored by:** 

POSTMASTER: Please send Change of address notices to The American Brittany

ISSN 0199-7297 P.O. Box 1945 Pelham, AL 35124-5945

The Specials took the ring and from a very competitive class, Mrs. Cartwright chose CH TRIUMPHANT'S THE HEAT IS ON as her BOB. A very handsome and flashy moving org/wht male who stood out in fine fashion for our judge. Congratulations on this exciting win to his owner, Deborah Snyder! BOS went to the lovely liver/white bitch CH SANBAR'S MUSTANG EVENING ATTIRE, owned by Polly and Bob West, who also took this award on Friday. There were two Judge's Awards of Merit given. The Veteran Bitch, CH EBENKAMPS NINE INCH NAILS, owned/handled by Viviana Flores of Oregon, and CH GOURLEY'S ONE HOT TICKET owned by Christine Gourley of Arizona took home the green ribbons.

Best of Breed CH TRIUMPHANT'S THE HEAT IS ON by DC Triumphant's To Hot To Handle JH x CH Peachcreek Sparkling Sherry; o Deborah Snyder, b Linda McCartney-Roy

Best of Winners/Best Bred By Exhibitor SHILOH'S RAZZLE N DAZZLIN