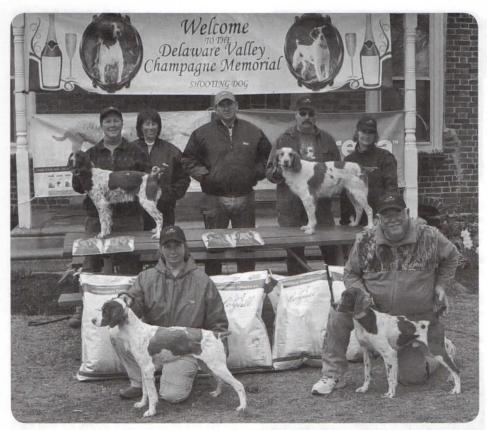

# ABC 2008 Summer Specialty Show

May 25, 2008 • The Fairplex, Pomona, CA

Submitted by Sharon Kalionzes

Our Specialty weekend truly began Friday morning with the Brittany competition supported by the Southern San Joaquin Valley BC with an entry of 44 dogs. Following BIS judging, Mrs. Agnes Rodrigues presented the newly revised ABC Judges/Breeders Education seminar to a packed room. It highlighted our Dual Standard and was very informative. Agnes was thoughtful and gracious with her delivery of the slideshow information and hands-on dogs that were presented. Those participating enjoyed the 90 minutes. Thank you Agnes and computer guru Sheri Harder! Diane Kroll was also present, and was available for ringside mentoring thru the weekend. We thank her for her time and help.

Taking charge of the ring now, Mrs. Noreen Cartwright. She was efficient, thoughtful and pleasant with the competitors, and diligent in finding the dogs which met her criteria. Her WD pick was the handsome org/wht, fluid mover FC REDLINE'S SMOKIN GUN, who finished his Dual Championship with this wonderful win! We congratulate Colt's owners, Sheri (and Duane) Harder, and breeders, Cindy and Bill Leffingwell on this very exciting accomplishment. Mrs. Cartwright's pick for Winner's Bitch came from the Bred by Exhibitor class, SHILOH'S RAZZLE N DAZZLIN, a lovely org/wht girl who did some BIG winning this day! She took WB, Best Bred By, and BOW to go home with a 5 pt. major and lots of ABC Beach Scene goodies! Thanks to Pro-Plan winnings, she gets good eats too. Congratulations to "ZZ" and breeder/owner Pennie Peterson and co-owner Katelyn Ford.

The Specials took the ring and from a very competitive class, Mrs. Cartwright chose CH TRIUMPHANT'S THE HEAT IS ON as her BOB. A very handsome and flashy moving org/wht male who stood out in fine fashion for our judge. Congratulations on this exciting win to his owner, Deborah Snyder! BOS went to the lovely liver/white bitch CH SANBAR'S MUSTANG EVENING ATTIRE, owned by Polly and Bob West, who also took this award on Friday. There were two Judge's Awards of Merit given. The Veteran Bitch, CH EBENKAMPS NINE INCH NAILS, owned/handled by Viviana Flores of Oregon, and CH GOURLEY'S ONE HOT TICKET owned by Christine Gourley of Arizona took home the green ribbons.

To the Show committee... I cannot thank them enough for their VERY hard work over many months, the dedication to their tasks, and their fabulous successes this weekend!!! Cindy Leffingwell, Trophies. Helen Harbour and Rozanne Woelm, Hospitality (and Quilt Making). Diane Dale, American Brittany Rescue Raffle. Nancy Hewitt and Myra-Dawn Ellis Trophy Donation Fund. Margaret Horstmeyer, Treasurer and money manager. Agnes Rodrigues and Sheri Harder for the Judge's Education Seminar. To all those who have helped behind the scenes, which without their help, this just couldn't have happened. Thank you ALL, from the top, and bottom of my heart!!! You are just the BEST! We thank the judges for their time, and their choices for today. It was fun! The results follow: