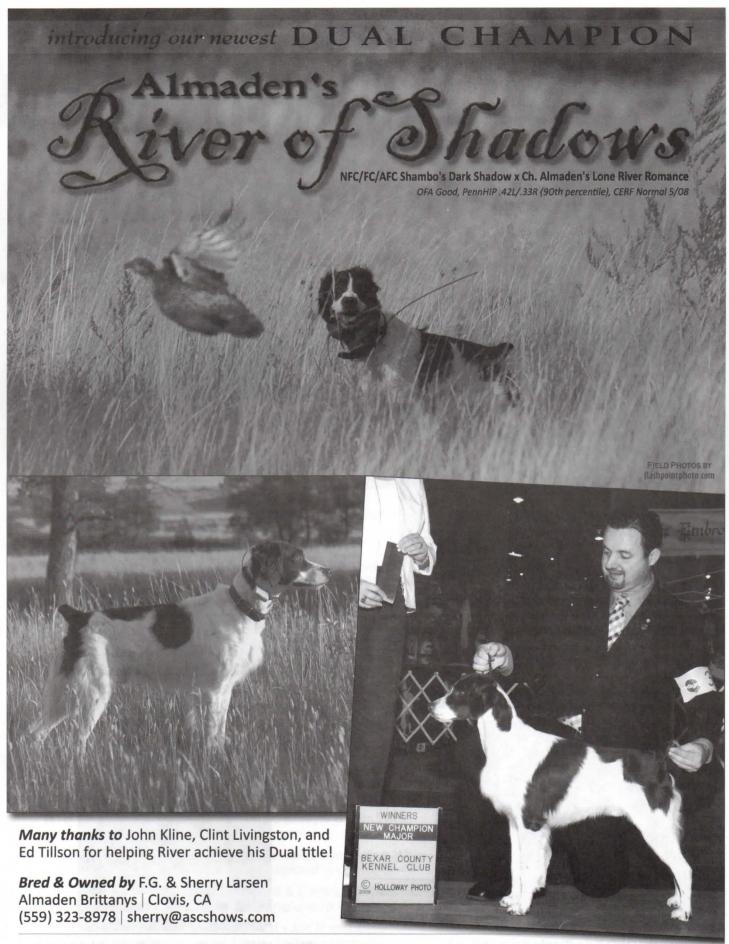

#### **DUAL CHAMPION**

DC REDLINE'S SMOKIN GUN (D) by DC/AFC Redlines Tequila Smoker x Redlines Till Tomorrow; o Sheri Harder, b William & Cynthia Leffingwell