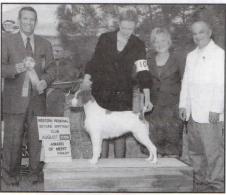

# Congrats! Congra

**National Open Gun Dog Championship Winners:** 

**Champion FC/AFC Peter Gunn** (NAFC/FC/AFC Walker's Gunner x Bullet's Renegade Miss Megan); breeder/owner/handler: Jim Carter

**Runner-up FC Sniksoh Sally** (FC/AFC Sniksoh Little Rascal x Sniksoh Next Gen); breeder: Jeff Hoskins, owner: Philip & Louise Corlew, handler: Bob Burchett

**Third place winner Oz II** (FC/AFC Tee-Bone x FC Countess Mon Petite Whiz); breeder: Kevin Stonehouse, owner: John & Allison Cotton, handler: Kevin Stonehouse

**Fourth place winner FC/AFC RC's Ruff Ranger** (FC/AFC RC's Rone Ranger x Angel's Lucky Starshine); breeder: Mark & Stacy Bouchard, owner: Robert & Carol Richter, handler: Rob Richter

Judges Award of Merit NGDC/FC/AFC Hit's For Pete's Sake (Hits A Boy Named Sioux x FC/AFC Marjo's Spirit of Hybrittin); breeder: Joseph Luisi, owner: Ralph & Judy Kiracofe, handler: Judy Kiracofei

**National Amateur Gun Dog Championship Winners:** 