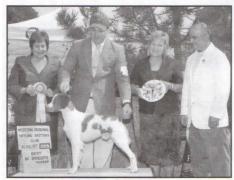

# Congrats! Congra

**National Open Gun Dog Championship Winners:** 

**Champion FC/AFC Peter Gunn** (NAFC/FC/AFC Walker's Gunner x Bullet's Renegade Miss Megan); breeder/owner/handler: Jim Carter

**Runner-up FC Sniksoh Sally** (FC/AFC Sniksoh Little Rascal x Sniksoh Next Gen); breeder: Jeff Hoskins, owner: Philip & Louise Corlew, handler: Bob Burchett

Champion NGDC/FC/AFC Peter Gunn (NAFC/FC/AFC Walker's Gunner x Bullet's Renegade Miss Megan); breeder/owner/handler: Jim Carter

Runner-up DC/AFC Sweetwater Billy Tucker (NFC/DC/AFC Gamblers Ace In The Hole x Angels Lucky Starshine); breeder: Mark & Stacy Bouchard, owner: Laurence & Susan Bates, handler: Larry Bates