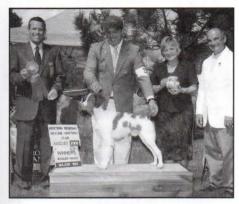

# Congrats! Congra

**National Open Gun Dog Championship Winners:** 

**Champion FC/AFC Peter Gunn** (NAFC/FC/AFC Walker's Gunner x Bullet's Renegade Miss Megan); breeder/owner/handler: Jim Carter

**Runner-up FC Sniksoh Sally** (FC/AFC Sniksoh Little Rascal x Sniksoh Next Gen); breeder: Jeff Hoskins, owner: Philip & Louise Corlew, handler: Bob Burchett

Champion NGDC/FC/AFC Peter Gunn (NAFC/FC/AFC Walker's Gunner x Bullet's Renegade Miss Megan); breeder/owner/handler: Jim Carter

Runner-up DC/AFC Sweetwater Billy Tucker (NFC/DC/AFC Gamblers Ace In The Hole x Angels Lucky Starshine); breeder: Mark & Stacy Bouchard, owner: Laurence & Susan Bates, handler: Larry Bates