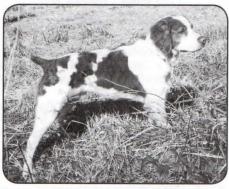

**Third place winner Oz II** (FC/AFC Tee-Bone x FC Countess Mon Petite Whiz); breeder: Kevin Stonehouse, owner: John & Allison Cotton, handler: Kevin Stonehouse

**Fourth place winner FC/AFC RC's Ruff Ranger** (FC/AFC RC's Rone Ranger x Angel's Lucky Starshine); breeder: Mark & Stacy Bouchard, owner: Robert & Carol Richter, handler: Rob Richter