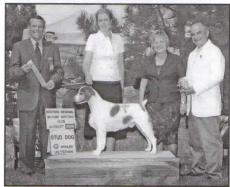

# Congrats! Congra

**National Open Gun Dog Championship Winners:** 

**Champion FC/AFC Peter Gunn** (NAFC/FC/AFC Walker's Gunner x Bullet's Renegade Miss Megan); breeder/owner/handler: Jim Carter

**Runner-up FC Sniksoh Sally** (FC/AFC Sniksoh Little Rascal x Sniksoh Next Gen); breeder: Jeff Hoskins, owner: Philip & Louise Corlew, handler: Bob Burchett

Champion NGDC/FC/AFC Peter Gunn (NAFC/FC/AFC Walker's Gunner x Bullet's Renegade Miss Megan); breeder/owner/handler: Jim Carter

Runner-up DC/AFC Sweetwater Billy Tucker (NFC/DC/AFC Gamblers Ace In The Hole x Angels Lucky Starshine); breeder: Mark & Stacy Bouchard, owner: Laurence & Susan Bates, handler: Larry Bates