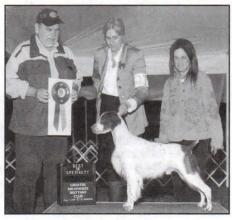

# Congrats! Congra

**National Open Gun Dog Championship Winners:** 

**Champion FC/AFC Peter Gunn** (NAFC/FC/AFC Walker's Gunner x Bullet's Renegade Miss Megan); breeder/owner/handler: Jim Carter

**Runner-up FC Sniksoh Sally** (FC/AFC Sniksoh Little Rascal x Sniksoh Next Gen); breeder: Jeff Hoskins, owner: Philip & Louise Corlew, handler: Bob Burchett

Champion NGDC/FC/AFC Peter Gunn (NAFC/FC/AFC Walker's Gunner x Bullet's Renegade Miss Megan); breeder/owner/handler: Jim Carter

Runner-up DC/AFC Sweetwater Billy Tucker (NFC/DC/AFC Gamblers Ace In The Hole x Angels Lucky Starshine); breeder: Mark & Stacy Bouchard, owner: Laurence & Susan Bates, handler: Larry Bates