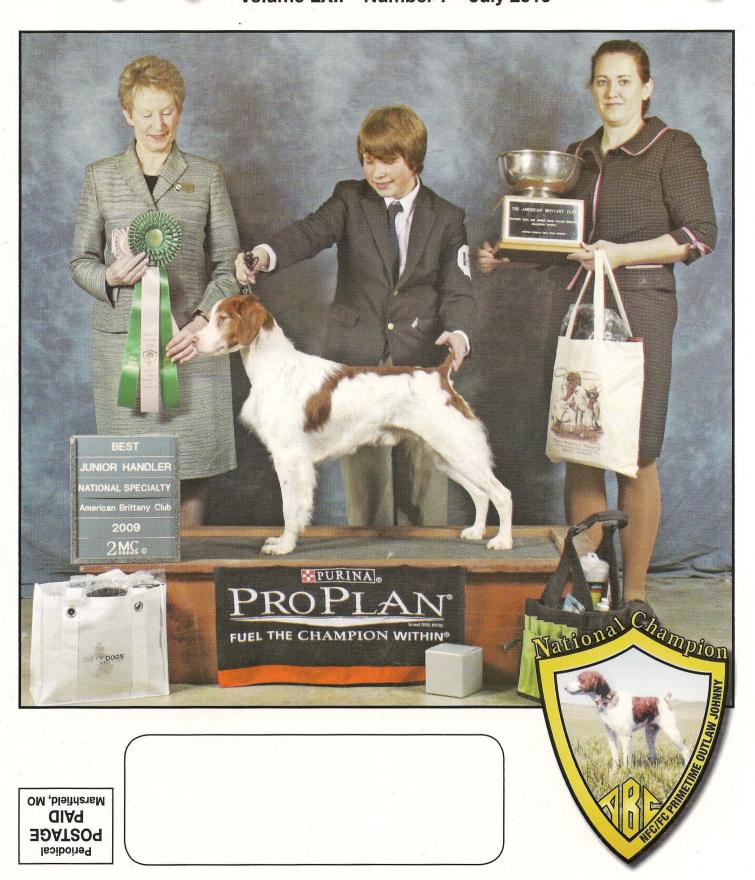

**Cover Photo:** 2009 American Brittany Club National Best Junior Handler, Rob Keesling with CH Melridge Rao Back Up Plan, JH. Photo courtesy of 2MCDesign.