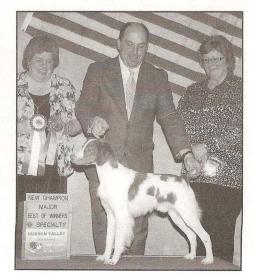

American Brittany Club, Inc.

Dear Parent Club Officer or Delegate,

We wanted to extend our congratulations on your breed's first ever AKC Grand Champion, GCH CH GOURLEY'S DFL 99 CARAT DIAMOND, who earned the title on May 29, 2010 to become the first ever Grand Champion in your breed.

This new title is available to AKC Champions of Record, creating the opportunity for Champion dog owners to return to the show ring with their dogs and further showcase the quality of their breeding stock. Competition for this new title began at AKC all-breed, group and specialty shows on May 12, 2010, concurrent with the implementation of the 2010-2011 AKC Point Schedule.