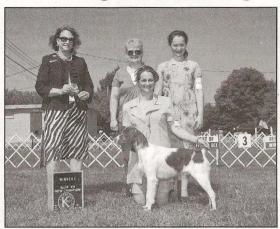

**Cover Photo:** 2009 American Brittany Club National Best Junior Handler, Rob Keesling with CH Melridge Rao Back Up Plan, JH. Photo courtesy of 2MCDesign.