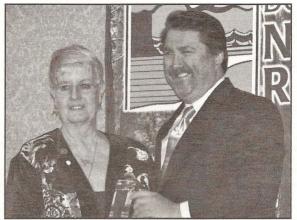

Illinois Department of Natural Resources Director Marc Miller presents Hall of Fame Award to Mary Jo Trimble.