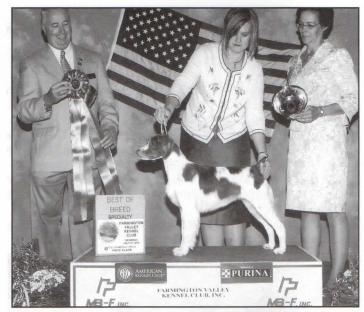

The ABC Summer Specialty Best of Breed winner, CH Willowick Talltean "Tally", went on to a Sporting Group One placement and then BEST IN SHOW....quite an achievement for any Brittany. Tally is owned and bred by Catherine Fitzgerald and handled by Kellie Miller.

#### Best of Winners Best Bred-By Exhibitor TNT'S BLAZING SHOSHONI SHAKE N'BAKE

Select Dog GCH CH GOURLEY'S DFL 99 CARAT DIAMOND

Best of Breed/Group 1/ BIS CH WILLOWICK TALLTEAN by Ch Millette's Hang Loose x Ch Willowick Atlantis Katie; o/b Catherine Fitzgerald

Cover Photos: ABC 2010 Summer Specialty Show Best of Breed Winner, CH Willowick Talltean "Tally"

Sponsored by:

POSTMASTER: Please send Change of address notices to The American Brittany

ISSN 0199-7297 P.O. Box 1945 Pelham, AL 35124-5945