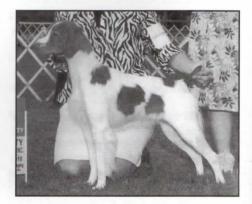

Cover Photos: ABC 2010 Summer Specialty Show Best of Breed Winner, CH Willowick Talltean "Tally"

Sponsored by:

POSTMASTER: Please send Change of address notices to The American Brittany

ISSN 0199-7297 P.O. Box 1945 Pelham, AL 35124-5945

The ABC Summer Specialty Best of Breed winner, CH Willowick Talltean "Tally", went on to a Sporting Group One placement and then BEST IN SHOW....quite an achievement for any Brittany. Tally is owned and bred by Catherine Fitzgerald and handled by Kellie Miller.

#### Best of Winners Best Bred-By Exhibitor TNT'S BLAZING SHOSHONI SHAKE N'BAKE

Select Dog GCH CH GOURLEY'S DFL 99 CARAT DIAMOND

Best of Breed/Group 1/ BIS CH WILLOWICK TALLTEAN by Ch Millette's Hang Loose x Ch Willowick Atlantis Katie; o/b Catherine Fitzgerald