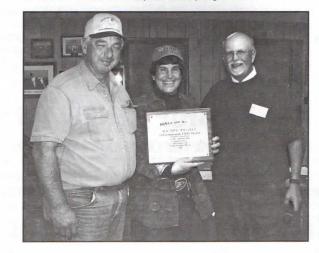

### **RENEWALS MAY BE SENT DIRECTLY TO:**

Linda Langford, Membership Data Chairman, P.O. Box 1945 Pelham, AL 35124-5945

Phone (205) 790-2133 • Fax (501) 665-6786 Email: ABCMemberships@yahoo.com

The 2009 inductee into the ABC HOF was Ron Curtis of Waterloo. NE. Ron passed away in June of 2010. He leaves his wife of over 50 years, Arlene, as well as a son and grandchildren.

Many of you who knew Ron, knew that he had battled diabetes the past 30 years, and had been in severely declining health the past 3 years. Due to his failing health, members of the Mo-Valley and Nebraska Brittany Club presented his HOF plaque during the spring of this year.