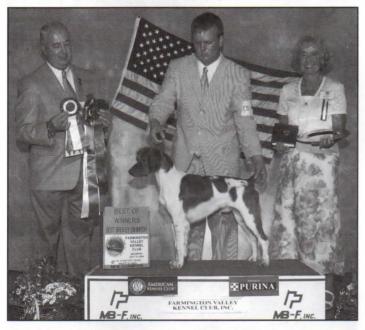

The ABC Summer Specialty Best of Breed winner, CH Willowick Talltean "Tally", went on to a Sporting Group One placement and then BEST IN SHOW....quite an achievement for any Brittany. Tally is owned and bred by Catherine Fitzgerald and handled by Kellie Miller.

#### Best of Winners Best Bred-By Exhibitor TNT'S BLAZING SHOSHONI SHAKE N'BAKE

Select Dog GCH CH GOURLEY'S DFL 99 CARAT DIAMOND

Best of Breed/Group 1/ BIS CH WILLOWICK TALLTEAN by Ch Millette's Hang Loose x Ch Willowick Atlantis Katie; o/b Catherine Fitzgerald