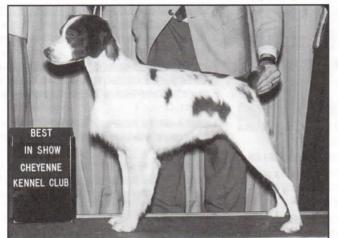

Cover Photos: ABC 2010 Summer Specialty Show Best of Breed Winner, CH Willowick Talltean "Tally"

Sponsored by:

POSTMASTER: Please send Change of address notices to The American Brittany

ISSN 0199-7297 P.O. Box 1945 Pelham, AL 35124-5945

The ABC Summer Specialty Best of Breed winner, CH Willowick Talltean "Tally", went on to a Sporting Group One placement and then BEST IN SHOW....quite an achievement for any Brittany. Tally is owned and bred by Catherine Fitzgerald and handled by Kellie Miller.

#### Best of Winners Best Bred-By Exhibitor TNT'S BLAZING SHOSHONI SHAKE N'BAKE

Select Dog GCH CH GOURLEY'S DFL 99 CARAT DIAMOND

Best of Breed/Group 1/ BIS CH WILLOWICK TALLTEAN by Ch Millette's Hang Loose x Ch Willowick Atlantis Katie; o/b Catherine Fitzgerald