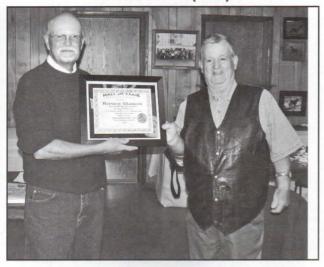

### **ABC Hall of Fame Inductees** Ron Curtis (2009)

**Rosco Staton (2008)** 

Few individuals go through life known only by one name; Babe, Liberace, or Tiger are well known examples. In the Brittany world, "Rocso" is such a personality. Go to a field trial anywhere in the U.S. next weekend and chances are pretty good there'll be somebody there who knows "Rosco". Most of the time they will have an entertaining story to tell about the man.

### **RENEWALS MAY BE SENT DIRECTLY TO:**

Linda Langford, Membership Data Chairman, P.O. Box 1945 Pelham, AL 35124-5945

Phone (205) 790-2133 • Fax (501) 665-6786 Email: ABCMemberships@yahoo.com

The 2009 inductee into the ABC HOF was Ron Curtis of Waterloo. NE. Ron passed away in June of 2010. He leaves his wife of over 50 years, Arlene, as well as a son and grandchildren.

Ron was a founding member of Mo-Valley Brittany Club, the Mid America Brittany Championship and served as Treasurer of the Mo Valley Club for over 30 years. Ron was also a long time member of the ABC Classic's Committee served as Field Trial Secretary for the ABC Chicken Classic for many years. Through his hard work and dedication to the All Age Brittany, the ABC Chicken Classic/Championship has become one of the two premier Brittany Championships we have today. His dog, DC/AFC Hi-Spirit Bazooka's Pistol is a member of both the ABC Hall of Fame and the Field Trial Hall of Fame, where Ron is also honored with a Field Trial Patron Plaque.

Many of you who knew Ron, knew that he had battled diabetes the past 30 years, and had been in severely declining health the past 3 years. Due to his failing health, members of the Mo-Valley and Nebraska Brittany Club presented his HOF plaque during the spring of this year.