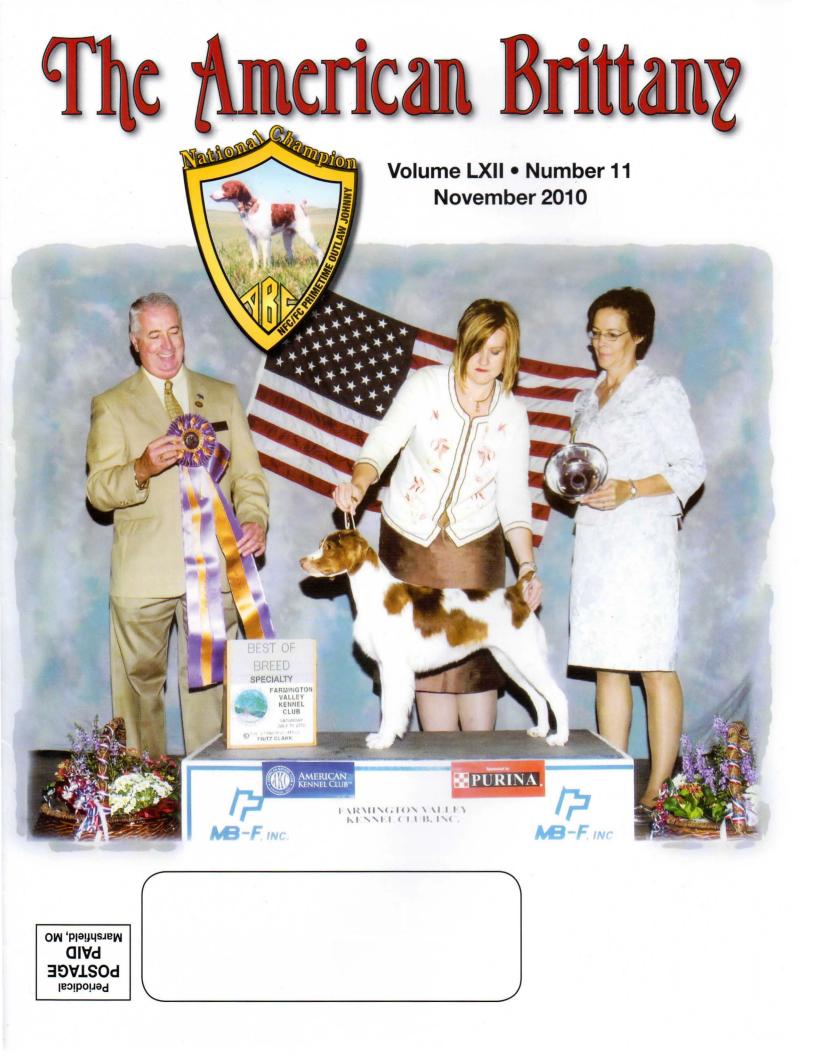

Cover Photos: ABC 2010 Summer Specialty Show Best of Breed Winner, CH Willowick Talltean "Tally"

Sponsored by:

POSTMASTER: Please send Change of address notices to The American Brittany

ISSN 0199-7297 P.O. Box 1945 Pelham, AL 35124-5945

The ABC Summer Specialty Best of Breed winner, CH Willowick Talltean "Tally", went on to a Sporting Group One placement and then BEST IN SHOW....quite an achievement for any Brittany. Tally is owned and bred by Catherine Fitzgerald and handled by Kellie Miller.