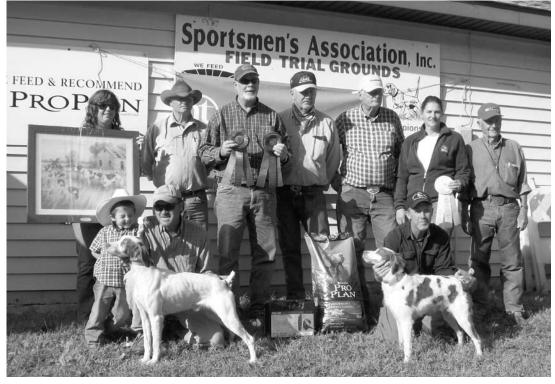

### Specialty Shows

- 21. Southern New England
- 22. Minnesota

**Cover Photos:** ABC 2010 Classic/Championship Winners, top left: Gun Dog – FC/AFC CELEBRATION'S TWO OF HEARTS; center left: Grouse/Woodcock- JAZZ'S SWEETEST LITTLE SECRET; bottom left: Pheasant - FC/AFC EARLY TIMES; top right: Chicken – NAFC/FC/AFC TM'S TENNESSEE TWISTER; center right: Chukar – FC/AFC MEGASMOKE GRAND FINALE; bottom right: Quail – ROCKLAN WHIZZLE STOP