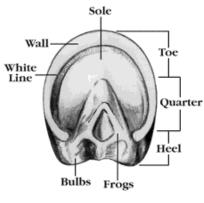

uld.

Most horses that are having gait problems are swingy or pacey horses. These horses will benefit from weight on the front hooves. Also growing a longer toe and higher heel will help. This will make the horse extend with the front end and will help break up the pace. On the rear, the hooves can be kept shorter with a light shoe.



Right: A weighted front shoe measuring 3/4î x 3/8î

Remember to have your horse shod on a regular schedule, this will ensure that your farrier has healthy hoof to work with. A few other tips to improve hoof health are:

- Pick your horses feet regularly checking for loose shoes or foreign objects
- · Check for and treat thrush in the hoof if necessary
- Feed a biotin or similar hoof supplement if needed
- Feed a well-balanced diet for overall hoof health





Above: Parts of the hoof

Finding the right farrier and keeping your horse on a regular shoeing/trimming schedule will ensure the health of your horse's hooves and will keep your horse useful and comfortable. Remember to always seek professional advice and always be willing to ask questions!

11

# Ready to Run?

By Carla Simon

Warming up before competing with your dog is very important. Mentally, it's an opportunity to set the tone for the event. Physically, it improves performance and reduces the risk of injuries. In this article I'll tell you how.

The following warm-up routine was designed by Dr. Chris Zink DVM, canine sports medicine consultant.

Cold muscles are more likely to be injured. So you should warm-up by moving around with your dog for 5 minutes easy light cardio. As a re