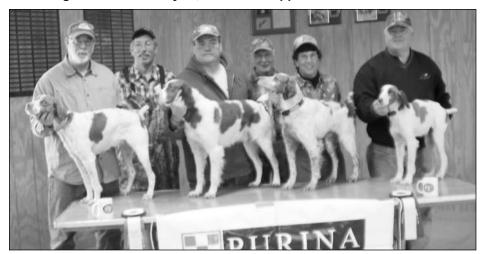

ighest octane fuel. At 7 minutes, Mason was seemingly out of pocket as he swung high and to the left of the of the course as he hunted the first available wood line with glee. He was rounded up and pointed forward, catching the front at 15, maintaining a fast forward race the rest of his time on the ground. At 18 Mason had his first bird which he pointed and held with high style, taking a small step to mark the bird. A second find at 33 resulted in a small hop and he came unglued on the third at 47 when he succumbed to temptation and chased the bird up at the shot. Meanwhile Buck was putting on a show. His fast forward race



ABC International Open All Age
Right to left: Gene Stewart with Winner Uncle Kracker, Tom Tracy with R/U
Jagoub's Buzz'N Bayou, and Bodie Appleton with Fat Bastard



Ohio Brittany Club Grand Champion Amateur Limited All Age Stake winners: Chancey's Frozen Asset with Bo Ackerman, Judge Tony Giovanale, Troy Hoverter with Maximum Overdrive, Judge Wade Haines, Lisa Pollock with Diamond Hill Deuce's Gone Wild, John Perry with Marjo's Leftover.

kept the judges attention with his big run and zest for the fun. He had his first bird at 7, and a second at 33, finishing his hour as strong, if not stronger then when he started.

BRACE 2: TOUCH OF BOURBON LITTLE CHUG, "CARSON"- BURCHETT & WHISKEY'S LITTLE TIP, "TIP"-JOHNSON: Carson and Tip kept the judges attention from the get go. With a fast paced run, both dogs took the front early and set the pace at a good clip. This was a fun brace to witness, however, Tip gave the limelight to Carson by getting gone on de