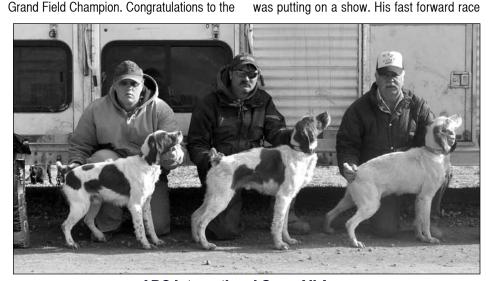

Futurity Secretaries: 1st Litter Nomination send to: Marcy Beveridge

4312 65th St. • Urabandale, Iowa 50322 • (515) 979-4732 • mam0709@aol.com Final Futurity Forfeits, Running - Kristi Anglen • 401 Cherry St.