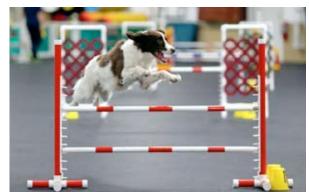

# Obedience/Agility/Rally Brittany Highlights By Carla Simon

### **NEW MACH BRITTANY**

Congratulations to Erica Behnke and MACH Tressel MXS MJG XF T2B3 (ILP102198) on completing his agility MACH on Easter Sunday, April 20, 2014.

Tressel lives with seven other Brittanys (and one Border Collie who points sheep and birds) near Cincinnati, OH. Tressel was Erica's first foster dog, a rescue through the National Brittany Rescue and Adoption Network. Previous owners had labelled him

"aggressive, destructive and unmanageable". When Erica adopted him he was an energetic, but soft tempered, 11 month old and she began his agility training to boost his confidence.

In a few years, Tressel surpassed all expectations when he was ranked as the #10 Brittany in agility for 2013.

Unfortunately that fall he injured his shoulder running in the field with the other dogs, and was sidelined for nearly five months. At that point, it was questionable if he'd compete again, but after a lot of physical therapy we achieved our two most unimaginable dreams - going to the 2014 AKC Agility Nationals and earning his MACH.

Congratulations Erica and Tressel, on achieving this milestone, to which many aspire but are not able to realize! May the road rise to meet you.