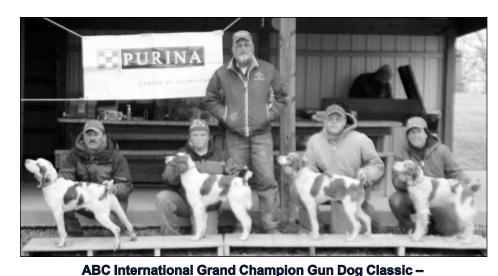

both dogs went straight to work. At 36 Josey was picked up for a bump to flush and Karo would continue on the course alone. At 18 she had a nice find that resulted in a self release to relocate the bird which knocked the rest of her nice ground game performance out of contention.

BRACE 6: LOST CREEK CAST A SHADOW, "COOPER"-BURCHETT & TLM TALL TALE, "SAM"-TRACY: Not much to say about these two. Copper was picked up at 18 and Sam was picked up at 7 for lack of manners on their birds. It was a short brace.

BRACE 7: SNIKSOH SALLY, "SALLY"-BURCHETT & DIAMOND HILL DEUCE'S GONE WILD, "COOTER"-POLLOCK: These two dogs took off the starting line on a mission. Cooter would take an early lead, getting out of pocket by taking a wide swing to the South, covering ground and hunting hard. He was seen



Ron Zook Memorial

Tom Tracy with Dakota Gun Runner's Buckshot, Val Weaver with Touch

Tom Tracy with Dakota Gun Runner's Buckshot, Val Weaver with Touch of Bourbon Little Chug, Bob Burchett, Bodie Appleton with Chesterfield's Molly, Lisa Pollock with Diamond Hill She's Gone

at 12 coming up the first wood line by the judges and this reporter, charging hard to the front. He maintained his hard charge for 44 minutes when the handler elected to pick him for his non participation in the teamwork department. Sally on the other hand hunted nicely, covering ground, staying forward and showing how seasoned she was at the game. She had her first bird at 20, a dead find at 28, and at 44 took the reins and scooped a bird to bring to her handler for a lovely retrieve.

BRACE 8: CHESTERFIELD'S MOLLY