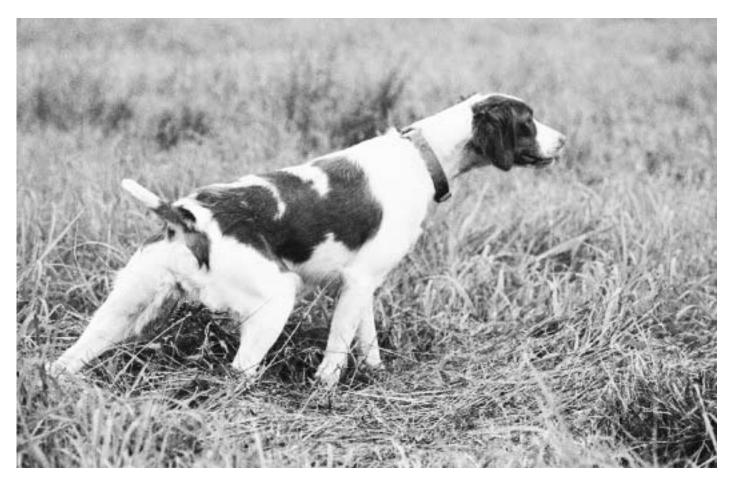

### **False Pointing**

There are few sights more thrilling than a bird dog locked up rock solid on point, tail up, head held high, body aquiver as it drinks in the heady scent of a gamebird. It's even more exciting for the dog to do than it is for us to watch.

The more you hunt your dog, the more adept you become at noticing little details about its pointing style, and you can learn a lot about what your dog is doing by observing the body language it exhibits when on point. There are several different kinds of pointing behaviors, but the kind we're going to focus on in this column is the type related to and including false pointing.

A false point occurs when the dog points but there's no bird. This can be due to a number of reasons but not all of them indicate a false point. So, in order to help you distinguish between a false point and something else, let's go through what it not a false point.