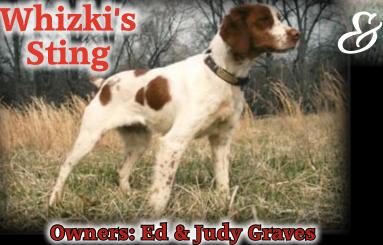

The Open Shooting Dog Champion title was declared for FC Jac's Over Aces handled by Chad Holman and owned by Judy and Ed Graves. The nine year old bested a field of nine to take the title. Although the stake was small, the caliber of the dogs was not lacking and performances of most challenged the winner. Breaking away from

Running in the 5th brace, the derby classic winner, Jac's Ray of Sunshine with Chad Holman at the reins and owned by Judy and Ed Graves, broke away with a fast powerful race. His groundspeed carried him to the edges while showing to the front in the right places. While Ray's was not the most mature race of the stake, he exhibited the strongest all-age potential race with the drive to dig further and deeper than any of the other dogs in the stake. His efforts were rewarded with three finds and Chad was challenged to retrieve the birds from Ray.