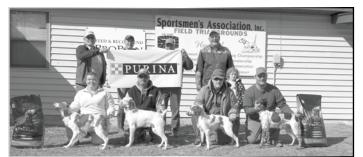

Left to Right Al Van Wieren (judge), Ed Graves, Chad Holman w/Jac's Ray of Sunshine II, Jimmy Johnson w/Ruffwood Algonquin Cedar, Wade Haines (judge), Julie Romance w/Alder Grand Hopes Penny Ante and Tom Robin w/Lane's End Top Gun

Running in the 5th brace, the derby classic winner, Jac's Ray of Sunshine with Chad Holman at the reins and owned by Judy and Ed Graves, broke away with a fast powerful race. His groundspeed carried him to the edges while showing to the front in the right places. While Ray's was not the most mature race of the stake, he exhibited the strongest all-age potential race with the drive to dig further and deeper than any of the other dogs in the stake. His efforts were rewarded with three finds and Chad was challenged to retrieve the birds from Ray.

Ruffwood Algonquin Cedar handled by Jimmy Johnson had application that could not be faulted and was reflective of a mature adult which garnered her the runner up title. Bird work was abundant and Cedar also had three finds pointed with derby manners.

Third place was awarded to Alder Grand Hopes Penny Ante who ran in the last brace as a bye and was also guided by Jimmy Johnson. Penny ran a nice race but fell just short of the top two dogs. Jimmy had to reel her in a few times and she was out of pocket a for a few minutes in the corner of Hires' field. Three finds seemed to be the magic number and Penny's bird count was no exception.

Lane's End Top Gun, owned by Judy and Tom Robin and handled by Tom closed out the placements with fourth. Maverick ran a very forward energetic race with impressive ground speed and good stamina for the entire 45 minutes. From the breakaway Maverick was always to the front. He established point in Hires' field before collecting his trophy and bringing it to his handler. Maverick seemed to have no trouble navigating the course as it changed direction even though he was usually well out in front. Although he was looking in all the right places he did not have any more birdwork. He finished the brace strong and to the front.