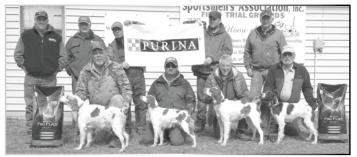

Left to Right Jim Cipponeri (judge), Jimmy Johnson w/Whiskey's Little Tip, Blake Rizzo (judge), Hap Harrison w/Hap's Spice Run Beckham

Standing out from a field of quality contenders, Whisky's Little Tip emerged as winner of the Open All-Age Championship. Proudly owned by Gaylord and Wes Jowett of Michigan, Tip, who has been on a winning roll, was handled in the last brace by Ohio professional Jimmy Johnson and scouted by Julie Romance. Tip had a forward snappy all-age race that held the judges' and gallery's attention. Unleashed from the Big Oak, Tip scored a find at 6 in the east end of the orchard. He made fast work of the ground through Course 2 and derby course, handling a stop to flush just after the wet crossing. At the Y between cardiac hill and the Boy Scout Bridge Tip made a move to the open fields on the left instead of swinging right up the long hill. Jimmy had to work to pull him forward as he headed towards the gravel pit. Redirected towards Course 1, Tip maintained his drive and groundspeed for remainder of the hour without any further bird contact.

The first brace of the championship had set a high standard as both the runner up and 3rd place dog were braced together to start the stake. The Runner up title was awarded to FC Hap's Spice Rum Beckham owned by Hap Harrison and skillfully handled by Jimmy Johnson. Beckham broke away up the stone wall and rimmed the field to the left. Continuing on, he backed brace mate FC Black Creek Deacon on his find across from the old barn. Beckham pointed at 14 in the Hires' field tree line but only a dead bird could be produced. Moving with a strong forward race, he was found pointing stylishly just before the Boy Scout Bridge. All was in order. Clearing cardiac hill and the derby course, Beckham was picked up at time in the course 2 orchard.

FC Black Creek Deacon, no stranger to the winners circle, received 3rd place for his efforts. With Chad Holman at the helm for owner Ron Harling, Dea broke away across the culvert and swung to the right. He came across the big orchard field on course 1 moving towards Hires' field along the second tree line to the west of the pond where he pointed with style at 7. After clearing Hires field, he moved past the day parking lot and continued onto the championship course. Dea had non-productive at 19. Chad moved him across the Boy Scout Bridge and onto the derby course for a second bird at 38. Dea finished the hour going strong.

Fourth place went to FC Black Creek Blaze, the second Harling owned entry. Also, handled by Chad Holman, Blaze had a bold breakaway from the Big Oak running east to the far end of the old orchard. Point was called at 8 and Blaze handled the bird with good manners. This was Blaze's only find and he finished the hour with a strong race that took a bit more work on Chad's part than the dogs that placed higher.