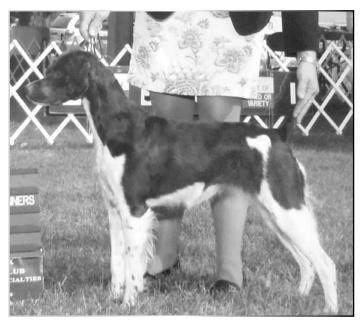

#### FIELD TRIALS

- 24. Susquehanna, Southern New England
- 25. Buckeye
- 26. Michigan

- 27. Pennsylvania, Iowa
- 28. Hawkeye
- 29. Greater Milwaukee
- 30. Skyline, La Salle
- 31. Central New Mexico, Indian Nations
- 32. Northern Oklahoma, Idaho
- 33. Wasatch Front, California
- Cover: 2015 Classic Winners