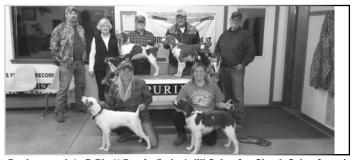

Front row – L to R Chad Holman w/ Black Creek Deacon, Tom Tracy w/ Ru-Jems Last Penny, Joe Williams w/JJ's Levi the Lionheart and Dave Capstick w/The Ace of Spade Back row – L to R Gailen Cooper (judge), Warren Montgomery, Tim Self, Tommy Thomas and Howard Burbach (judge)

#### Jim and Janet Chase Memorial Open All Age Championship

The open all age championship started on Tuesday morning with beautiful weather. Birds were plentiful, sometimes too many.

Judges were Howard Burbach and Gailen Cooper. Both reside in Missouri. We thank both of them for their time and attentiveness. First place went to Black Creek Deacon, owned by Ron Harling, Jr., and handled by Chad Holman. Dea started and finished strong, running the edges to completion, with three flawless and nicely spaced finds. Second was Ru-Jem's Last Penny, owned by Jerry and Ruth McGee and handled by Tom Tracy. Penny ran a beautiful race, handling well, with four good finds, one non-productive and one stop on feathers. Both Dea and Penny are no strangers to the winner's circle.

Third went to JJ's Levi the Lionheart. Levi is owned by Joe Williams and for a young dog, has been knocking at the door hard. He had two finds and nice forward run. Fourth was The Ace of Spade owned by Dave Capstick and Tim Self, who recently won the open and amateur Illinois Championship this Spring. Spade ran the second course, birds were not scarce, he had eight finds and finished to the front just below the twin barns in corral field.