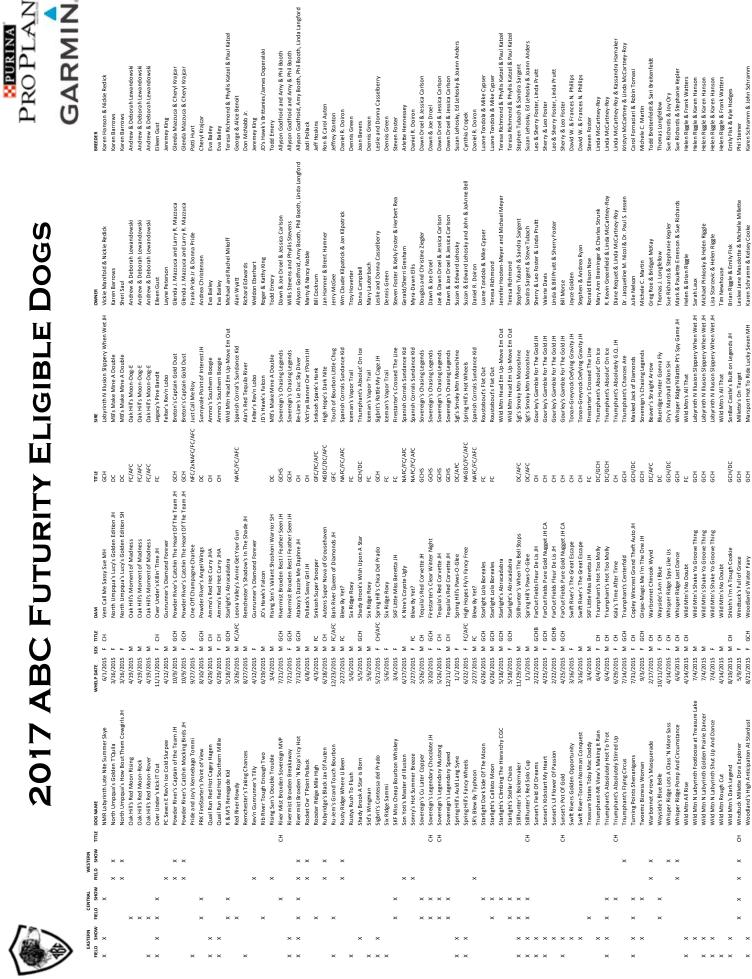

# 2017 ABC FUTURITY ELIGIBLE DOGS

Derby dogs born in 2015 and eligible for the 2017 Futurity running are listed below. If you have any questions, or if anyone has sent in a forfeit and it's not on this list please contact: Forfeit List for Eligible Dogs for the 2017 Running

along with the normal forfeit fee of \$30 for the field and \$25 for the show. Late forfeits will not be accepted after December 31st. Owners should expect to receive an event entry form for each section entered approximately 30 days prior to closing. Kisti Anglen via e-mail (kristilec@live.com) or phone (386-214-8615). Spelling corrections are always welcome. Forfeits submitted after October 1st will carry a \$50 late fee for each show forfeit and a \$50 late fee for each show for the fee for each show for each show for the fee for each show for e Sectional secretaries will be sent a list of eligible dogs, but will not have entry forms. These will come directly from the Futurity Secretary. Entry forms will also be available on the ABC website.