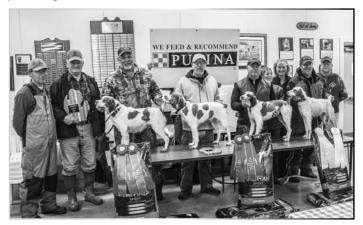

Left to Right Jim Cipponeri (judge), Jimmy Johnson w/Whiskey's Little Tip, Blake Rizzo (judge), Hap Harrison w/Hap's Spice Run Beckham

Standing out from a field of quality contenders, Whisky's Little Tip emerged as winner of the Open All-Age Championship. Proudly owned by Gaylord and Wes Jowett of Michigan, Tip, who has been on a winning roll, was handled in the last brace by Ohio professional Jimmy Johnson and scouted by Julie Romance. Tip had a forward snappy all-age race that held the judges' and gallery's attention. Unleashed from the Big Oak, Tip scored a find at 6 in the east end of the orchard. He made fast work of the ground through Course 2 and derby course, handling a stop to flush just after the wet crossing. At the Y between cardiac hill and the Boy Scout Bridge Tip made a move to the open fields on the left instead of swinging right up the long hill. Jimmy had to work to pull him forward as he headed towards the gravel pit. Redirected towards Course 1, Tip maintained his drive and groundspeed for remainder of the hour without any further bird contact.

The first brace of the championship had set a high standard as both the runner up and 3rd place dog were braced together to start the stake. The Runner up title was awarded to FC Hap's Spice Rum Beckham owned by Hap Harrison and skillfully handled by Jimmy Johnson. Beckham broke away up the stone wall and rimmed the field to the left. Continuing on, he backed brace mate FC Black Creek Deacon on his find across from the old barn. Beckham pointed at 14 in the Hires' field tree line but only a dead bird could be produced. Moving with a strong forward race, he was found pointing stylishly just before the Boy Scout Bridge. All was in order. Clearing cardiac hill and the derby course, Beckham was picked up at time in the course 2 orchard.

FC Black Creek Deacon, no stranger to the winners circle, received 3rd place for his efforts. With Chad Holman at the helm for owner Ron Harling, Dea broke away across the culvert and swung to the right. He came across the big orchard field on course 1 moving towards Hires' field along the second tree line to the west of the pond where he pointed with style at 7. After clearing Hires field, he moved past the day parking lot and continued onto the championship course. Dea had non-productive at 19. Chad moved him across the Boy Scout Bridge and onto the derby course for a second bird at 38. Dea finished the hour going strong.

Fourth place went to FC Black Creek Blaze, the second Harling owned entry. Also, handled by Chad Holman, Blaze had a bold breakaway from the Big Oak running east to the far end of the old orchard. Point was called at 8 and Blaze handled the bird with good manners. This was Blaze's only find and he finished the hour with a strong race that took a bit more work on Chad's part than the dogs that placed higher.