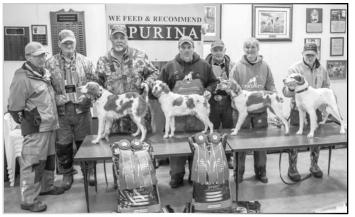

Left to Right Al Van Wieren (judge), Ed Graves, Chad Holman w/ Jac's Over Aces, Jeff Stanton w/ Bark River Queen of Diamonds, Vince Anderson w/Magnum High Velocity, Denise Anderson, Julie Romance, Jimmy Johnson w/ Sniksoh Little Diamond and Chuck Langstaff (judge)

The Open Shooting Dog Champion title was declared for FC Jac's Over Aces handled by Chad Holman and owned by Judy and Ed Graves. The nine year old bested a field of nine to take the title. Although the stake was small, the caliber of the dogs was not lacking and performances of most challenged the winner. Breaking away from

FC Bark River Queen of Diamonds was awarded the runner-up title. Owned and handled by Jeff Stanton, Daisy once again pleased the judges with her stellar performance. Breaking away from the big oak, she swung to the right taking the tree line forward towards the orchard. Her efforts were rewarded with a find in the orchard. "Lots of style" was a comment from the judge describing the bird work. Moving forward through the orchard and onto the derby course, Daisy had a second find immediately past the wet crossing in about the same spot Dan had his find earlier in the stake. On the top of the derby course before heading up cardiac hill, Daisy pointed but feathers were all that could be produced. Jeff didn't have to fire which was convenient not realizing he lost his gun on the previous find. Amazing since the conditions were so horrible you could barely see the dogs at times, it was found in the next brace. Continuing around the gravel pit, Daisy finished the hour running forward and strong.

Third place was garnered by FC Magnum High Velocity owned by Denise and Vince Anderson and handled by Jimmy Johnson in the last brace as a bye. Breaking away with a pleasing forward race from the headquarters, Gauge had one staunch find on the derby course in the brush clumps just before the wet crossing. The bird was between his back legs so Jimmy had to be creative about flushing. He displayed nice style and manners throughout. His efforts also resulted in one non-productive on the top part of the derby course where there were feathers by a hole in the tree. With a somewhat shortened race, Gauge finished the hour at the Big Oak.

Jimmy Johnson handled Sniksoh Little Diamond to a fourth place. Kate, braced with the runner up in the 4th brace, had a nice forward race hunting the tree lines and objectives that resulted in one find.