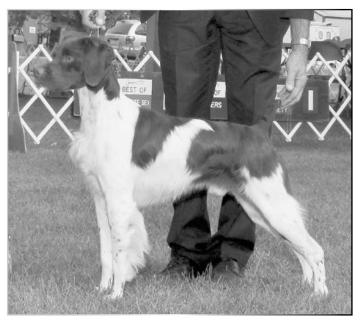

#### FIELD TRIALS

- 24. Susquehanna, Southern New England
- 25. Buckeye
- 26. Michigan

- 27. Pennsylvania, Iowa
- 28. Hawkeye
- 29. Greater Milwaukee
- 30. Skyline, La Salle
- 31. Central New Mexico, Indian Nations
- 32. Northern Oklahoma, Idaho
- 33. Wasatch Front, California
- Cover: 2015 Classic Winners