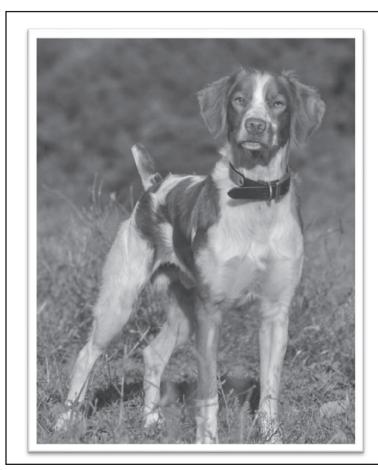

# Region 19 Championship

PRO PLAN

Driving in the country, you'll often experience the custom of oncoming drivers waving to each other. Growing up in the suburbs or the populous of a major city, when one first experiences this, it may often seem odd. "Why are all these people waving at me" one might ponder? When driving across the state of Nebraska to get here, it makes perfect sense – there aren't that many people in the sandhills, and cows don't wave! Friendship and community are extremely important, especially when they both are often spread so far apart.

Hospitality is what the Harms Ranch is all about – access to the land alone is beyond generous; couple that with the man hours spent driving the dog wagon by John Harms, the daily filling of water barrels and you get a tiny glimpse of the Harms Family's true generosity. It truly is a privilege to be able to compete with big running dogs on such beautiful and expansive grounds that allow a dog the opportunity to fill up its horizons in pursuit of wild and liberated game. Thank you to the entire Harms family for their warm welcome and graciousness in allowing us to run here on this beautiful ranch.

Steve Chang of Highlands Ranch, CO and Stan Noble of Sante Fe, TN served as judges for this championship which drew 43 dogs from across the country. Both men are respected judges, having competed in and judged many championships over the years. They allowed the handlers to show their dogs to the best of their ability over the meadows and sandhills.

We'd like to thank Tehrani Motors for supplying two Polaris Crew Rangers for the dog wagon, Purina for their financial support and providing Pro Plan Sport food for all the placing dogs. Thank you to SportDog for presenting a training collar to the winner and Cosequine for their support with products that support joint health that is so critical to the longevity of athletic dogs.

The championship could not have been conducted without the significant help of many volunteers. Special thanks to all the volunteers that helped make this championship a success; Tom Tracy Jr. set up the three hour courses, planted birds every night, and served as course marshal. Bret Lindback also served as course marshal. John Harms

drove the dog wagon for all of the braces. Jim & Hunter Harms kept the horse water barrels filled daily and set up the barn each day for dinners. Lori Ralph, Alicia Harms & Barb Harms prepared lunches & dinners every day to keep everyone well fed. Steve Ralph, Matt & Tom Healey provided a Walleye fish fry that everyone enjoyed. Steve Ralph, representing the hosting St. Croix Valley Brittany Club, handled all the field trial secretary work to keep the event running smoothly.