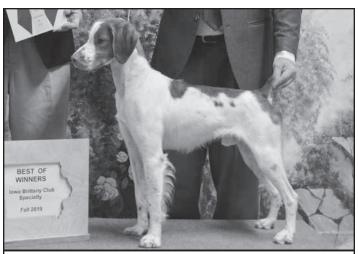

#### SPECIALTY SHOWS

- 4. Texas Coastal
- 5. Washington
- 7. lowa

on all submissions

Our show was again held in conjunction with the Houston World Series of Dog Show sin the vast NRG Center building, thankfully in the air conditioning! The building hosted not only five days of conformation shows but obedience, rally, flyball competition, meet the breed and other crowdpleasing events. A person could spend two or three days just enjoying these events and not have time to shop in over 100 vendor booths.

As usual, some of our local Texas Coastal and Alamo members came with Brittanys to the Meet the Breed ring on Friday and we thank them for making some fine dogs available for the public to see-young dogs, older dogs, orange/white and liver/white-a good representation of the breed.

We specially want to thank Purina for their attendance of this amazing weekend and, like all sporting events they sponsor, we couldn't have premier events like this without their financial support.

We had a good entry this year with 24 Brittanys and we thank all exhibitors for coming to our specialty show.

Our Sweepstakes judge, Ms. Phyllis McNall from New Mexico had a small but quality entry of two young britts and did a fine job of judging. She selected Firestarter Handful of Stars, owned by club members Amanda McGavin and Shawn Macleod, as her Best in Sweepstakes.

Mr. John Lucas from Round Rock, TX judged the regular classes and breed. Our entry made a 3-point major in dogs and from the classes A Trace of Bourbon with Diamonds, owned by Rick and Becky Hastings, received Winner's Dog. Winners Bitch and Best of Winners was awarded to Dual Lanes American Glory owned by club members Anne and Marla Parchman.

Of the 10 champions, GCHB Frontier's A Fist Full of Dollars, owned by Daniel Lee Trezise and Rose Leale, garnered Best of Breed. CH Dream Hi's Divinely Beautiful, owned by K. R. Bearden and N. K. Meryl, received Best of Opposite Sex. Select Bitch went to GCH Trio Banner Mountain's Snow Queen JH, owned by Glenda and Larry Mazzuca, with Select Dog going to GCHG Sovereign's Legendary Disciple JH owned by Colleen Walsh.

And we must not forget our Junior Showmanship competition judged by Mr. Lucas. Of the two competitors, Kennedy Bearden took home the trophy for Best Junior handler from the Open Intermediate Class and Christina Coe was Reserve from the Senior Class.

We thank our ring steward and good friend, Deb Edwards, who was assisted by club member Willo Barfield.

We hope everyone who attended our show will come again next year!