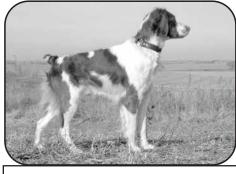

#### NAFC/4xCH/GAFC/FC/AFC ANJ'S Ohio Hellion

- 2019 Nebraska OAA Champion
- 2018 National Amateur Champion
- 2018 Region 4 AAA Champion
- 2018 International AAA Champion
- 2017 International AAA Ch. 3<sup>rd</sup>

Sire: DC/AFC Grand Junction Jake Dam: NAGDC/FC/AFC High Hope's Little Ann

OFA Good/Elbows/DNA Profiled Born 11/18/2014

Natural backing and retrieving

Trained & Campaigned by Bob Burchett Owner/Handler Mike Poehler (847) 207-3010 Stud Fee: \$1000