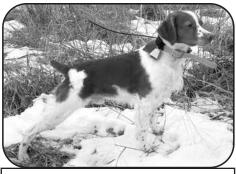

#### NAFC/4xCH/GAFC/FC/AFC ANJ'S Ohio Hellion

- 2019 Nebraska OAA Champion
- 2018 National Amateur Champion
- 2018 Region 4 AAA Champion
- 2018 International AAA Champion
- 2017 International AAA Ch. 3<sup>rd</sup>

Sire: DC/AFC Grand Junction Jake Dam: NAGDC/FC/AFC High Hope's Little Ann

OFA Good/Elbows/DNA Profiled Born 11/18/2014

Natural backing and retrieving

Trained & Campaigned by Bob Burchett Owner/Handler Mike Poehler (847) 207-3010 Stud Fee: \$1000