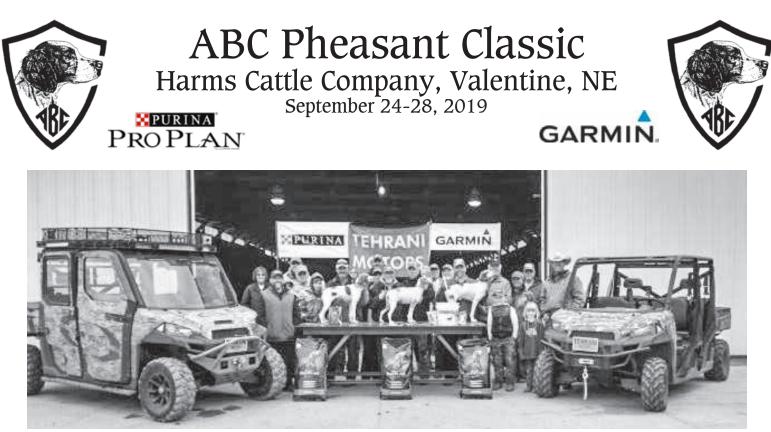

# Region 19 Championship

PRO PLAN

Driving in the country, you'll often experience the custom of oncoming drivers waving to each other. Growing up in the suburbs or the populous of a major city, when one first experiences this, it may often seem odd. "Why are all these people waving at me" one might ponder? When driving across the state of Nebraska to get here, it makes perfect sense – there aren't that many people in the sandhills, and cows don't wave! Friendship and community are extremely important, especially when they both are often spread so far apart.

Hospitality is what the Harms Ranch is all about – access to the land alone is beyond generous; couple that with the man hours spent driving the dog wagon by John Harms, the daily filling of water barrels and you get a tiny glimpse of the Harms Family's true generosity. It truly is a privilege to be able to compete with big running dogs on such beautiful and expansive grounds that allow a dog the opportunity to fill up its horizons in pursuit of wild and liberated game. Thank you to the entire Harms family for their warm welcome and graciousness in allowing us to run here on this beautiful ranch.

Steve Chang of Highlands Ranch, CO and Stan Noble of Sante Fe, TN served as judges for this championship which drew 43 dogs from across the country. Both men are respected judges, having competed in and judged many championships over the years. They allowed the handlers to show their dogs to the best of their ability over the meadows and sandhills.

We'd like to thank Tehrani Motors for supplying two Polaris Crew Rangers for the dog wagon, Purina for their financial support and providing Pro Plan Sport food for all the placing dogs. Thank you to SportDog for presenting a training collar to the winner and Cosequine for their support with products that support joint health that is so critical to the longevity of athletic dogs.

The championship could not have been conducted without the significant help of many volunteers. Special thanks to all the volunteers that helped make this championship a success; Tom Tracy Jr. set up the three hour courses, planted birds every night, and served as course marshal. Bret Lindback also served as course marshal. John Harms

drove the dog wagon for all of the braces. Jim & Hunter Harms kept the horse water barrels filled daily and set up the barn each day for dinners. Lori Ralph, Alicia Harms & Barb Harms prepared lunches & dinners every day to keep everyone well fed. Steve Ralph, Matt & Tom Healey provided a Walleye fish fry that everyone enjoyed. Steve Ralph, representing the hosting St. Croix Valley Brittany Club, handled all the field trial secretary work to keep the event running smoothly.