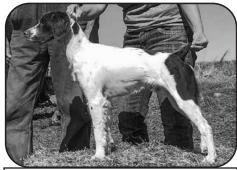

#### NAFC/4xCH/GAFC/FC/AFC ANJ'S Ohio Hellion

- 2019 Nebraska OAA Champion
- 2018 National Amateur Champion
- 2018 Region 4 AAA Champion
- 2018 International AAA Champion
- 2017 International AAA Ch. 3<sup>rd</sup>

Sire: DC/AFC Grand Junction Jake Dam: NAGDC/FC/AFC High Hope's Little Ann

OFA Good/Elbows/DNA Profiled Born 11/18/2014

Natural backing and retrieving

Trained & Campaigned by Bob Burchett Owner/Handler Mike Poehler (847) 207-3010 Stud Fee: \$1000