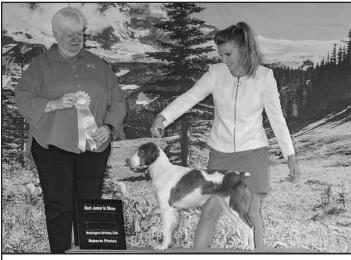

And we must not forget our Junior Showmanship competition judged by Mr. Lucas. Of the two competitors, Kennedy Bearden took home the trophy for Best Junior handler from the Open Intermediate Class and Christina Coe was Reserve from the Senior Class.

#### **Open Senior**

 CHRISTINA COE, by Hickory Hill's Heartbeat Song, by CH Hintzel's Field Scout SH x CH Hickory Hill's Love Song SH; o Anne Parchman & Steven Hintzel & Willo Barfield, b Steven Hintzel & Willo Barfield & Anne Parchman Reserve Best Junior Handler CHRISTINA COE