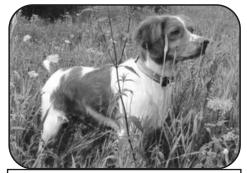

#### NAFC/4xCH/GAFC/FC/AFC ANJ'S Ohio Hellion

- 2019 Nebraska OAA Champion
- 2018 National Amateur Champion
- 2018 Region 4 AAA Champion
- 2018 International AAA Champion
- 2017 International AAA Ch. 3<sup>rd</sup>

Sire: DC/AFC Grand Junction Jake Dam: NAGDC/FC/AFC High Hope's Little Ann

OFA Good/Elbows/DNA Profiled Born 11/18/2014

Natural backing and retrieving

Trained & Campaigned by Bob Burchett Owner/Handler Mike Poehler (847) 207-3010 Stud Fee: \$1000