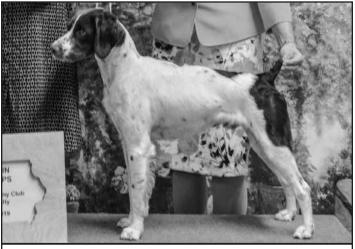

#### SPECIALTY SHOWS

- 4. Texas Coastal
- 5. Washington
- 7. lowa

on all submissions

Our show was again held in conjunction with the Houston World Series of Dog Show sin the vast NRG Center building, thankfully in the air conditioning! The building hosted not only five days of conformation shows but obedience, rally, flyball competition, meet the breed and other crowdpleasing events. A person could spend two or three days just enjoying these events and not have time to shop in over 100 vendor booths.

As usual, some of our local Texas Coastal and Alamo members came with Brittanys to the Meet the Breed ring on Friday and we thank them for making some fine dogs available for the public to see-young dogs, older dogs, orange/white and liver/white-a good representation of the breed.

We specially want to thank Purina for their attendance of this amazing weekend and, like all sporting events they sponsor, we couldn't have premier events like this without their financial support.

We had a good entry this year with 24 Brittanys and we thank all exhibitors for coming to our specialty show.

Our Sweepstakes judge, Ms. Phyllis McNall from New Mexico had a small but quality entry of two young britts and did a fine job of judging. She selected Firestarter Handful of Stars, owned by club members Amanda McGavin and Shawn Macleod, as her Best in Sweepstakes.

Mr. John Lucas from Round Rock, TX judged the regular classes and breed. Our entry made a 3-point major in dogs and from the classes A Trace of Bourbon with Diamonds, owned by Rick and Becky Hastings, received Winner's Dog. Winners Bitch and Best of Winners was awarded to Dual Lanes American Glory owned by club members Anne and Marla Parchman.

Of the 10 champions, GCHB Frontier's A Fist Full of Dollars, owned by Daniel Lee Trezise and Rose Leale, garnered Best of Breed. CH Dream Hi's Divinely Beautiful, owned by K. R. Bearden and N. K. Meryl, received Best of Opposite Sex. Select Bitch went to GCH Trio Banner Mountain's Snow Queen JH, owned by Glenda and Larry Mazzuca, with Select Dog going to GCHG Sovereign's Legendary Disciple JH owned by Colleen Walsh.

And we must not forget our Junior Showmanship competition judged by Mr. Lucas. Of the two competitors, Kennedy Bearden took home the trophy for Best Junior handler from the Open Intermediate Class and Christina Coe was Reserve from the Senior Class.

We thank our ring steward and good friend, Deb Edwards, who was assisted by club member Willo Barfield.

We hope everyone who attended our show will come again next year!