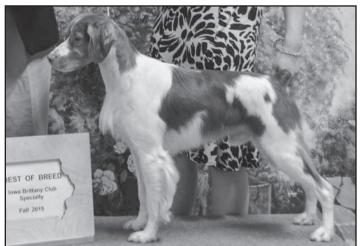

#### SPECIALTY SHOWS

- 4. Texas Coastal
- 5. Washington
- 7. lowa

on all submissions

Our show was again held in conjunction with the Houston World Series of Dog Show sin the vast NRG Center building, thankfully in the air conditioning! The building hosted not only five days of conformation shows but obedience, rally, flyball competition, meet the breed and other crowdpleasing events. A person could spend two or three days just enjoying these events and not have time to shop in over 100 vendor booths.

As usual, some of our local Texas Coastal and Alamo members came with Brittanys to the Meet the Breed ring on Friday and we thank them for making some fine dogs available for the public to see-young dogs, older dogs, orange/white and liver/white-a good representation of the breed.

We specially want to thank Purina for their attendance of this amazing weekend and, like all sporting events they sponsor, we couldn't have premier events like this without their financial support.

We had a good entry this year with 24 Brittanys and we thank all exhibitors for coming to our specialty show.

Our Sweepstakes judge, Ms. Phyllis McNall from New Mexico had a small but quality entry of two young britts and did a fine job of judging. She selected Firestarter Handful of Stars, owned by club members Amanda McGavin and Shawn Macleod, as her Best in Sweepstakes.

Mr. John Lucas from Round Rock, TX judged the regular classes and breed. Our entry made a 3-point major in dogs and from the classes A Trace of Bourbon with Diamonds, owned by Rick and Becky Hastings, received Winner's Dog. Winners Bitch and Best of Winners was awarded to Dual Lanes American Glory owned by club members Anne and Marla Parchman.

Of the 10 champions, GCHB Frontier's A Fist Full of Dollars, owned by Daniel Lee Trezise and Rose Leale, garnered Best of Breed. CH Dream Hi's Divinely Beautiful, owned by K. R. Bearden and N. K. Meryl, received Best of Opposite Sex. Select Bitch went to GCH Trio Banner Mountain's Snow Queen JH, owned by Glenda and Larry Mazzuca, with Select Dog going to GCHG Sovereign's Legendary Disciple JH owned by Colleen Walsh.

And we must not forget our Junior Showmanship competition judged by Mr. Lucas. Of the two competitors, Kennedy Bearden took home the trophy for Best Junior handler from the Open Intermediate Class and Christina Coe was Reserve from the Senior Class.

We thank our ring steward and good friend, Deb Edwards, who was assisted by club member Willo Barfield.

We hope everyone who attended our show will come again next year!