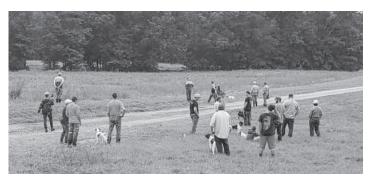

# Fun In The Sun Brittany Specialties August 1 and 2, Mineral, VA

Covid 19 has brought tremendous challenges to the sport of dog shows. All breed shows require years of lead time to occur. When the Pandemic hit, dog shows were cancelled across the country. Even as parts of the country opened up, the uncertainty of what local laws would allow as far as gatherings forced almost all clubs to have to cancel their shows.

Independent specialties on the other hand, have the ability to be much more flexible. With that in mind, the Tidewater, Anthracite and Susquehanna Clubs worked together to put on a weekend of 4 SAFE shows that included exhibitors from across the country. In order to do this, Cliff Pleasants donated use of his beautiful 100 acre family farm. All of the exhibitors were incredibly compliant with rules requiring mask usage, and the ring lay out was designed for social distancing. At the end of the specialties, the show chairs were asked multiple times to make this an annual event.

Anthracite August 1, 2020 Anthracite Brittany Club was thrilled to share the weekend of specialty shows with Susquehanna and Tidewater Brittany Clubs in Mineral Virginia for a hot, but great weekend of shows for our breed. Yes, it was hot and humid, but we managed to showcase our dogs well. Anthracite had an entry of 17 dogs entered in sweepstakes and 59 entries in the breed. I don't know about you, but I've been around for 35+ years and it has been years since we have had this high of an entry at a specialty. It is about as many as we have had a summer specialties.