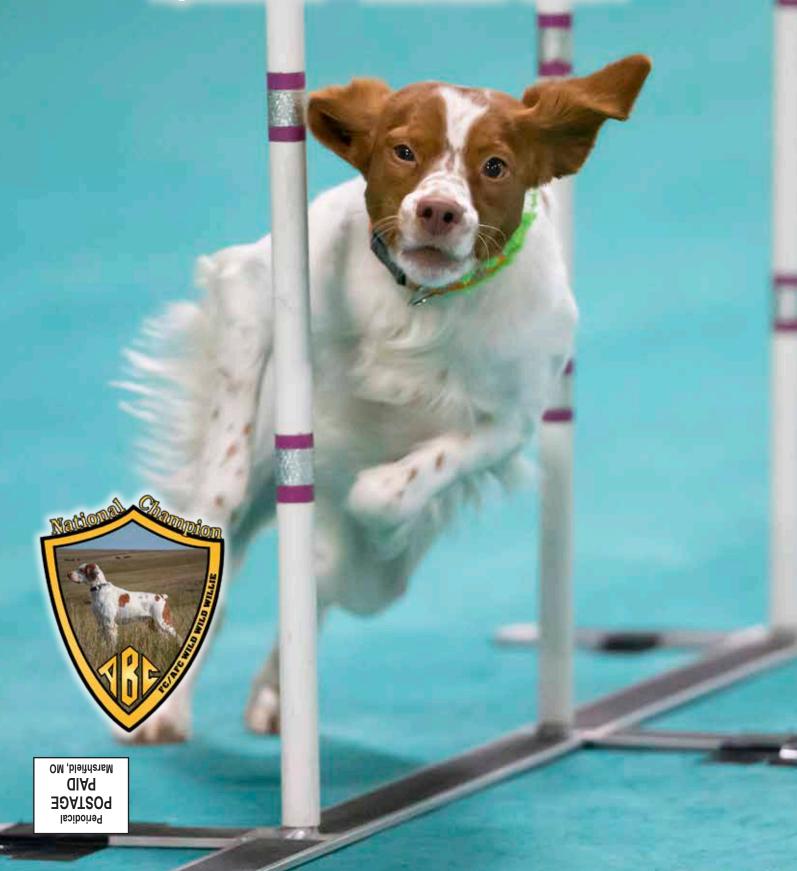

#### SPECIALTY SHOWS

- 4. Anthracite
- 6. Susquehanna
- 8 Tidewater

Cover: 2019 ABC National Specialty Agility High In Trial Rustins Future So Bright

POSTMASTER:

Please send Change of address notices to

The American Brittany ISSN 0199-7297 • P.O. Box 503