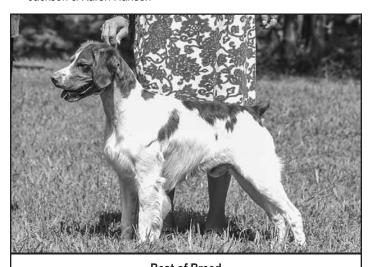

#### **Best of Breed**

GCHB HORIZON-BREEZEWATER'S I'M THE ONLY ONE, by GCH Horizon's I Put A Spell On You x CH Breezewater's Gone With The Wind; o Janice Hightower & Lisa Tailby, b Lisa Tailby & Linda Holcomb