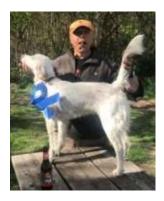

Anthracite August 1, 2020 Anthracite Brittany Club was thrilled to share the weekend of specialty shows with Susquehanna and Tidewater Brittany Clubs in Mineral Virginia for a hot, but great weekend of shows for our breed. Yes, it was hot and humid, but we managed to showcase our dogs well. Anthracite had an entry of 17 dogs entered in sweepstakes and 59 entries in the breed. I don't know about you, but I've been around for 35+ years and it has been years since we have had this high of an entry at a specialty. It is about as many as we have had a summer specialties.

Best Puppy was awarded to Red Feather's and Sigbrits Sassy Shawna, our Reserve Winners Bitch owned by Bobbie Sigmund.

Anthracite Brittany Club would like to thank all of the exhibitors who came out to support a great collection of specialties and a wonderful exhibit of Brittany's.