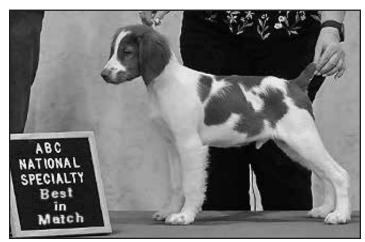

Again this year, the Parade of Champions not only had their write-ups announced but handouts were available to the spectators each with writeup and

photo.

Rounding out the day was the Puppy Match in honor of Bev Millette and Ned Castillo, with breeder/judge Mr. Joe Droel presiding. Mr. Droel had a potential filled group of puppies to choose from and ultimately chose Millette's Dream Hi Shoots & Ladders bred by Michelle Millette, Michelle Chaney and Kristina Rickard owned by Michelle Millette as his Best in Match puppy with Best Opposite Sex going to Caliah's Kalalau Valley bred by Mary Brown and Shellie Sytsma and K Cherie Jones and Jo Zito owned by Stefanie McNabb and Shellie Sytsma and Tyson Adams.