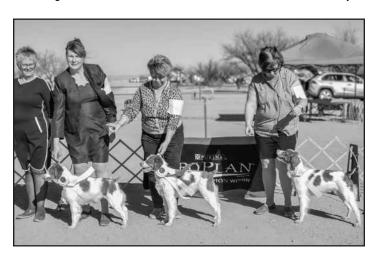

# 2020 American Brittany Club National Specialty Show

PROPLAN

GARMIÑ.

The 2020 American Brittany Club National Specialty Show was a success despite challenges!

Held Nov 18th-21st, 2020, at Kay Rodgers Park in Fort Smith, AR, we had an action packed 4 days of events, with lovely and talented dogs and handlers. Our entry was 145 dogs, with a total of 222 entries, just down 5 dogs from last year. Despite the pandemic, we hosted a fantastic event, keeping us all safe and healthy. Thank you to all involved in many capacities – NSS committee, exhibitors, handlers, breeders, owners, spectators, judges, etc.