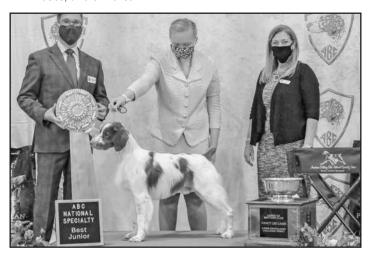

Saturday morning featured our up and coming handlers. There were two handlers signed up in the PeeWee Class, sponsored by KaLa Brittanys and judged

by Mr. Joe Droel.

The Pee Wees were followed by the big kids, the Junior Showmanship competition, judged by Mr. Johnson. He had a challenge, choosing just one Junior for Best Junior. Ultimately, he chose the talented Paige Giebel for Best Junior Handler and O'Malley McGee for Reserve Best Junior Handler. Our future is in good hands!

Best Junior Handler PAIGE GIEBLE

Reserve Best Junior Handler O'MALLEY MCGEE

**Best In Match** 

**High in Trial Agility** 

**Pee Wee Class** 

Puppy Match Best Opp Sex

Top 20 People's Choice SOVEREIGN'S LEGENDARY DISCIPLE