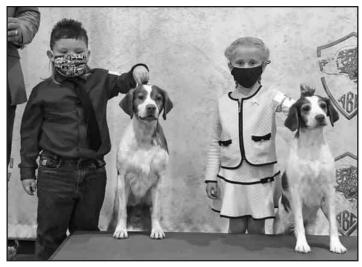

Saturday morning featured our up and coming handlers. There were two handlers signed up in the PeeWee Class, sponsored by KaLa Brittanys and judged

by Mr. Joe Droel.

The Pee Wees were followed by the big kids, the Junior Showmanship competition, judged by Mr. Johnson. He had a challenge, choosing just one Junior for Best Junior. Ultimately, he chose the talented Paige Giebel for Best Junior Handler and O'Malley McGee for Reserve Best Junior Handler. Our future is in good hands!

Best Junior Handler PAIGE GIEBLE

Reserve Best Junior Handler O'MALLEY MCGEE

**Best In Match** 

**High in Trial Agility** 

**Pee Wee Class** 

Puppy Match Best Opp Sex

Top 20 People's Choice SOVEREIGN'S LEGENDARY DISCIPLE