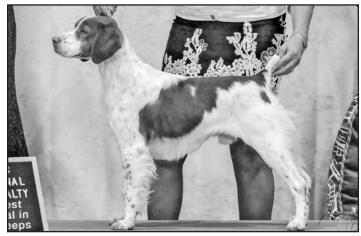

# 2020 American Brittany Club National Specialty Show

PROPLAN

GARMIÑ.

The 2020 American Brittany Club National Specialty Show was a success despite challenges!

Held Nov 18th-21st, 2020, at Kay Rodgers Park in Fort Smith, AR, we had an action packed 4 days of events, with lovely and talented dogs and handlers. Our entry was 145 dogs, with a total of 222 entries, just down 5 dogs from last year. Despite the pandemic, we hosted a fantastic event, keeping us all safe and healthy. Thank you to all involved in many capacities – NSS committee, exhibitors, handlers, breeders, owners, spectators, judges, etc.

The non-regular dog classes are always fun to judge. Mr. Johnson chose his Veteran Class winner GCHG Hope's Exceeding the Speed Limit UDX OM2 bred by Douglas and Kim Tighe, owned by Nancy Hewitt and Douglas Tighe (who went on to be awarded Best of Breed). Field Trial Class winner was CH Wingra's Indy-Go! bred by Emmy Wollenburg and Andi Christensen, owned by Patty and Craig Johnston and Emmy Wollenburg. Dual Champion class winner was DC Ammo's Denver Brier Patch bred by Sandra and Gary Leavens, owned by Linda McCartney & Jeff Currier. After lunch break, Mr. Johnson continued on to the Regular Bitch Classes, from which he had 38 females to choose from. He chose a lovely girl from the bred by class Dogwood Hollow On Point bred by Rhonda Cornum, Cheryl Mika, Jennifer Burlingame, and Geri Clements, owned by Susan Cocetti, Cheryl Mika, and Jennifer Burlingame. Reserve Winners Bitch was the open bitch class winner Fyrebyrd Rogue One Jyn bred by Kellie Miller, Kristyn Stout, and Sara Taylor, owned by Lisa Bryfogle Aquilar and Rachel Kulp.

Winners Dog
KALA'S CAN'T WAIT TO BE KING

Reserve Winners Dog
KALA'S TO INFINITY AND BEYOND