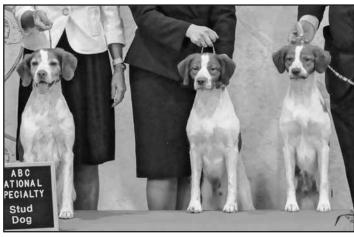

#### STUD DOG AND BROOD BITCH CLASS

#### **Stud Dogs**

- 1 GCHG/CH MARSPORT HOT TO RIDE LUCKY SEVEN MH, by GCH/DC/ NAGDC/AFC Triumphant's To Hot To Handle JH x CH Marsport Rebel Rider JH; o/b Peggy & Larry Snider
- 2 GCHB/CH DOGWOOD HOLLOW SO BE IT, by GCHS/CH Dogwood Hollow Bengal Zero Zero x CH Dogwood Hollow Syngular Synsation JH; o Mary Claire & Elizabeth Ctibor & Cheryl Mika & Geri Clements, b Geri O. & Gary Clements & Cheryl Mika
- 3 CH TONAN-RAO JUST BECAUSE IT'S CLEAR CUT, by CH Bent Oak's Just Be3cause JH x CH Magicbrit-Tonan Moonlight Sonata; o Patty & Craig Johnston & Nancy Morabito, b Nancy & Anthony Morabito & Becky Rao

Best Stud Dog GCH/CH MARSPORT HOT TO RIDE LUCKY SEVEN MH