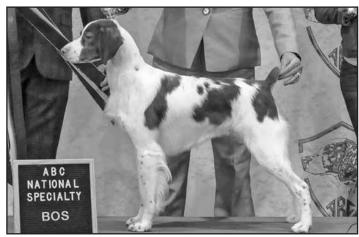

Best of Breed
GCHG/CH HOPE'S EXCEEDING THE SPEED LIMIT UDX OM2, by GCH/CH
Tonan-Hope's R U Kiddin' Me x CH Triumphant's More Than Memory; o
Nancy Hewitt & Douglas Tighe, b Douglas & Kim A. Tighe

Best of Winners / Best Bred-by-Exhibitor KALA'S CAN'T WAIT TO BE KING