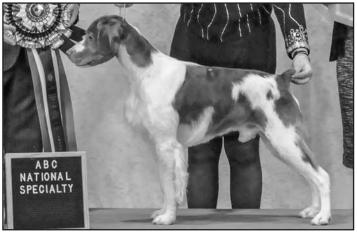

Best of Breed
GCHG/CH HOPE'S EXCEEDING THE SPEED LIMIT UDX OM2, by GCH/CH
Tonan-Hope's R U Kiddin' Me x CH Triumphant's More Than Memory; o
Nancy Hewitt & Douglas Tighe, b Douglas & Kim A. Tighe

Best of Winners / Best Bred-by-Exhibitor KALA'S CAN'T WAIT TO BE KING