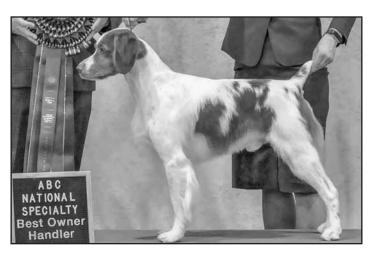

Best of Winners was awarded to the Winners Dog mentioned above.

Best Owner-Handled was awarded to GCH Caliah's Freedom To Roam JH bred by Rick and Hillary Herrera and Shellie Sytsma and Mary Brown, owned by Rick and Hillary Herrera and Shellie Sytsma and Olivia Herrera.