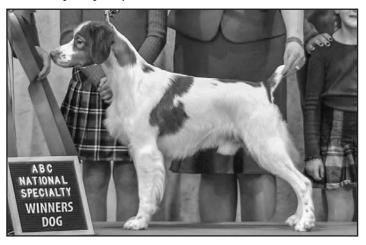

Friday started with the ABC Town Hall Meeting, a great place for folks to ask questions about the American Brittany Club.

The Regular Dog Classes started with sporting judge aficionado Mr. Doug Johnson presiding. There were 26 class dogs in 5 classes. Mr. Johnson found his Winners Dog in the bred-by class, Kala's Can't Wait To Be King bred by Kassandra Hamaker and Vivian and Victoria Murphy, owned by Kassandra Hamaker and Vivian and Victoria and Veronica Murphy. Reserve Winners Dog was from the 12-18 month class, brother to the Winners Dog, Kala's To Infinity And Beyond bred by Kassandra Hamaker and Vivian and Victoria Murphy, owned by Douglas Tighe and Kassandra Hamaker.

Winners Dog
KALA'S CAN'T WAIT TO BE KING

Reserve Winners Dog
KALA'S TO INFINITY AND BEYOND