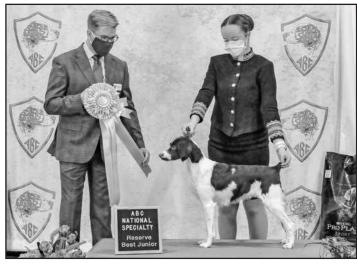

Saturday morning featured our up and coming handlers. There were two handlers signed up in the PeeWee Class, sponsored by KaLa Brittanys and judged

by Mr. Joe Droel.

The Pee Wees were followed by the big kids, the Junior Showmanship competition, judged by Mr. Johnson. He had a challenge, choosing just one Junior for Best Junior. Ultimately, he chose the talented Paige Giebel for Best Junior Handler and O'Malley McGee for Reserve Best Junior Handler. Our future is in good hands!

Best Junior Handler PAIGE GIEBLE

Reserve Best Junior Handler O'MALLEY MCGEE

**Best In Match** 

**High in Trial Agility** 

**Pee Wee Class** 

Puppy Match Best Opp Sex

Top 20 People's Choice SOVEREIGN'S LEGENDARY DISCIPLE