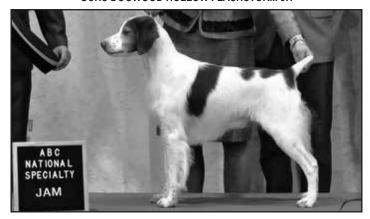

The Judge's 7 Award of Merits went to GCHS Dream Hi's Rsvp Whooz In JH bred by Kristina Rickard and Lori Rickard and Sarah Mackney, owned by Terry Hilliard and Kristina Rickard; GCHP Labyrinth N Illusion Slippery When Wet JH bred by Karen Hanson, Abbie Hanson, and Linda Ouellette, owned by Karen Hanson; GCHS Dogwood Hollow Flashstorm JH CA bred by Geri Clements and Cheryl Mika and Aaron Burlingame, Jr. and Jennifer Burlingame, owned by Jennifer Burlingame and Aaron Burlingame, Jr. and Cheryl Mika and Marie Starsiak; GCHP Windfalls I Put U Under My Luv Spell BCAT CGC TKN bred by Carla Cavaco, owned by Jacqui and Ben Campbell and Rylee Carlon; GCHG Sovereign's Legendary Disciple JH (mentioned above); GCHG Frontier's A Fist Full Of Dollars bred by Rick Grommon and Kristyn Stout & Rebecca Grommon owned by Rose Leale and Daniel Trezise; GCHB Shamrock's Just Like Fire breeder Darlene VanHoeve and Abigail VanHoeve, owned by Nancy Jurkiewicz.