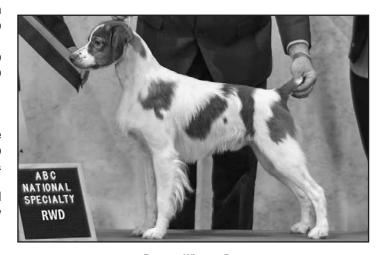

Friday started with the ABC Town Hall Meeting, a great place for folks to ask questions about the American Brittany Club.

The Regular Dog Classes started with sporting judge aficionado Mr. Doug Johnson presiding. There were 26 class dogs in 5 classes. Mr. Johnson found his Winners Dog in the bred-by class, Kala's Can't Wait To Be King bred by Kassandra Hamaker and Vivian and Victoria Murphy, owned by Kassandra Hamaker and Vivian and Victoria and Veronica Murphy. Reserve Winners Dog was from the 12-18 month class, brother to the Winners Dog, Kala's To Infinity And Beyond bred by Kassandra Hamaker and Vivian and Victoria Murphy, owned by Douglas Tighe and Kassandra Hamaker.

Winners Dog
KALA'S CAN'T WAIT TO BE KING

Reserve Winners Dog
KALA'S TO INFINITY AND BEYOND