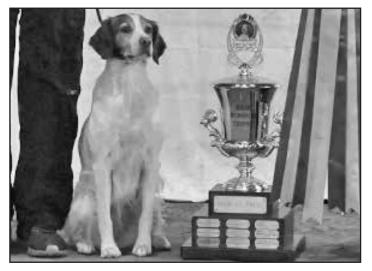

#### **HUNT TESTS**

Iowa, Northern Virginia

Cover: 2020 National Specialty Show Best of Breed GCHG Hope's Exceeding The Speed Limit UDX OM2

POSTMASTER:

Please send Change of address notices to

The American Brittany
ISSN 0199-7297 • P.O. Box 503
Orefield, PA 18069

Best of Breed
GCHG/CH HOPE'S EXCEEDING THE SPEED LIMIT UDX OM2, by GCH/CH
Tonan-Hope's R U Kiddin' Me x CH Triumphant's More Than Memory; o
Nancy Hewitt & Douglas Tighe, b Douglas & Kim A. Tighe

Best of Winners / Best Bred-by-Exhibitor KALA'S CAN'T WAIT TO BE KING