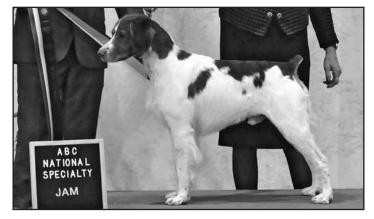

The Judge's 7 Award of Merits went to GCHS Dream Hi's Rsvp Whooz In JH bred by Kristina Rickard and Lori Rickard and Sarah Mackney, owned by Terry Hilliard and Kristina Rickard; GCHP Labyrinth N Illusion Slippery When Wet JH bred by Karen Hanson, Abbie Hanson, and Linda Ouellette, owned by Karen Hanson; GCHS Dogwood Hollow Flashstorm JH CA bred by Geri Clements and Cheryl Mika and Aaron Burlingame, Jr. and Jennifer Burlingame, owned by Jennifer Burlingame and Aaron Burlingame, Jr. and Cheryl Mika and Marie Starsiak; GCHP Windfalls I Put U Under My Luv Spell BCAT CGC TKN bred by Carla Cavaco, owned by Jacqui and Ben Campbell and Rylee Carlon; GCHG Sovereign's Legendary Disciple JH (mentioned above); GCHG Frontier's A Fist Full Of Dollars bred by Rick Grommon and Kristyn Stout & Rebecca Grommon owned by Rose Leale and Daniel Trezise; GCHB Shamrock's Just Like Fire breeder Darlene VanHoeve and Abigail VanHoeve, owned by Nancy Jurkiewicz.