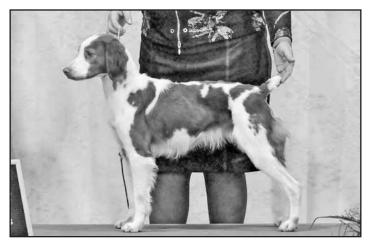

# 2020 American Brittany Club National Specialty Show

PROPLAN

GARMIÑ.

The 2020 American Brittany Club National Specialty Show was a success despite challenges!

Held Nov 18th-21st, 2020, at Kay Rodgers Park in Fort Smith, AR, we had an action packed 4 days of events, with lovely and talented dogs and handlers. Our entry was 145 dogs, with a total of 222 entries, just down 5 dogs from last year. Despite the pandemic, we hosted a fantastic event, keeping us all safe and healthy. Thank you to all involved in many capacities – NSS committee, exhibitors, handlers, breeders, owners, spectators, judges, etc.