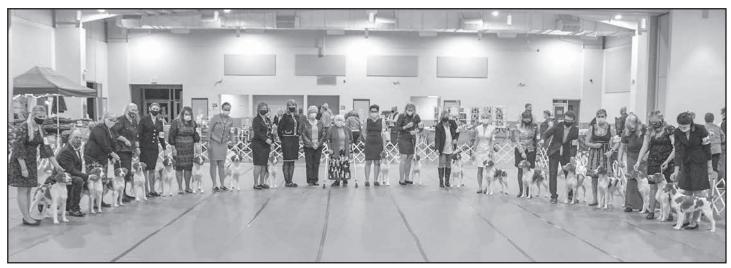

The afternoon topped off with the fabulous Top 20 Competition. Matt Chumbley was an epic Chairman, and held an amazing event with the help of his committee members. The Top 20 Refreshments were incredible, in honor of 2019 Top 20 winner BIS GCHS Tail'z End Turbo Power From Dual Lanes CGC JH TKN "Turbo", sponsored by Paige and Fred and Sandy Gieble and Albert and Gloria Stellwag.

The Top 20 Judges this year were Breeder: Chris Ward-Weber, Handler: Ashley Craig Watkins, Judge: Karen Hynek. The Winners were announced at the banquet. The overall Winner (also won in 2019) was the handsome "Turbo" GCHG Tail'Z End Turbo Power From Dual Lanes CGC JH TKN bred by Donna Harrison & Chris Robinson, owner Paige, Fred, & Sandy Giebel and Albert & Gloria Stellwag, lovingly handled by Paige. Runner-Up (there are two) was awarded to CH Hope's Pushin' The Limit bred by Douglas Tighe and Clint and Karen Livingston, owned by Nancy Hewitt and Douglas Tighe. Other Runner-Up was awarded to GCHB Black River's Give Them Something to Talk About bred by Rebecca Hulstein & Joy Ory, owned by Rebecca Hulstein. The Top 20 People's Choice Award went to GCHG Sovereign's Legendary Disciple JH bred by Dawn and Joe Droel, owned by Colleen Walsh.

Top 20 Runner
BLACK RIVER'S GIVE THEM SOMETHING TO TALK ABOUT

Top 20 Runner Up HOPE'S PUSHIN THE LIMIT

Top 20 Winner
TAIL'Z END TURBO POWER FROM DUAL LANES

**Top 20 Participants** 