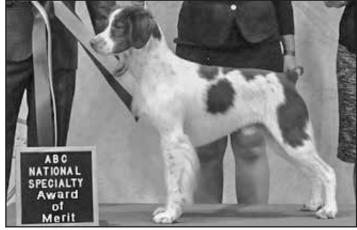

The Judge's 7 Award of Merits went to GCHS Dream Hi's Rsvp Whooz In JH bred by Kristina Rickard and Lori Rickard and Sarah Mackney, owned by Terry Hilliard and Kristina Rickard; GCHP Labyrinth N Illusion Slippery When Wet JH bred by Karen Hanson, Abbie Hanson, and Linda Ouellette, owned by Karen Hanson; GCHS Dogwood Hollow Flashstorm JH CA bred by Geri Clements and Cheryl Mika and Aaron Burlingame, Jr. and Jennifer Burlingame, owned by Jennifer Burlingame and Aaron Burlingame, Jr. and Cheryl Mika and Marie Starsiak; GCHP Windfalls I Put U Under My Luv Spell BCAT CGC TKN bred by Carla Cavaco, owned by Jacqui and Ben Campbell and Rylee Carlon; GCHG Sovereign's Legendary Disciple JH (mentioned above); GCHG Frontier's A Fist Full Of Dollars bred by Rick Grommon and Kristyn Stout & Rebecca Grommon owned by Rose Leale and Daniel Trezise; GCHB Shamrock's Just Like Fire breeder Darlene VanHoeve and Abigail VanHoeve, owned by Nancy Jurkiewicz.