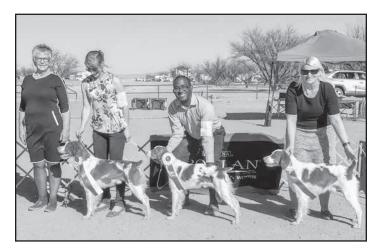

# 2020 American Brittany Club National Specialty Show

PROPLAN

GARMIÑ.

The 2020 American Brittany Club National Specialty Show was a success despite challenges!

Held Nov 18th-21st, 2020, at Kay Rodgers Park in Fort Smith, AR, we had an action packed 4 days of events, with lovely and talented dogs and handlers. Our entry was 145 dogs, with a total of 222 entries, just down 5 dogs from last year. Despite the pandemic, we hosted a fantastic event, keeping us all safe and healthy. Thank you to all involved in many capacities – NSS committee, exhibitors, handlers, breeders, owners, spectators, judges, etc.

Best of Breed
GCHG/CH HOPE'S EXCEEDING THE SPEED LIMIT UDX OM2, by GCH/CH
Tonan-Hope's R U Kiddin' Me x CH Triumphant's More Than Memory; o
Nancy Hewitt & Douglas Tighe, b Douglas & Kim A. Tighe

Best of Winners / Best Bred-by-Exhibitor KALA'S CAN'T WAIT TO BE KING

Best of Opposite Sex
GCHB/CH BLACK RIVER'S GIVE THEM SOMETHING TO TALK ABOUT, by
GCH/DC Ory's Marshal Dillon SH x CH Black Rivers Private Reserve JH;
o Rebecca Hulstein, b Rebecca Hulstein & Joy Ory

Select Dog
CH HOPE'S PUSHIN' THE LIMIT