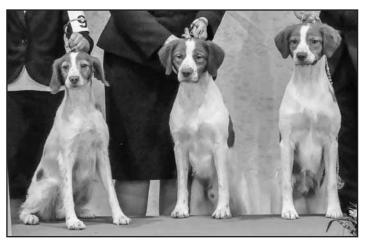

Again this year, the Parade of Champions not only had their write-ups announced but handouts were available to the spectators each with writeup and

photo.

Rounding out the day was the Puppy Match in honor of Bev Millette and Ned Castillo, with breeder/judge Mr. Joe Droel presiding. Mr. Droel had a potential filled group of puppies to choose from and ultimately chose Millette's Dream Hi Shoots & Ladders bred by Michelle Millette, Michelle Chaney and Kristina Rickard owned by Michelle Millette as his Best in Match puppy with Best Opposite Sex going to Caliah's Kalalau Valley bred by Mary Brown and Shellie Sytsma and K Cherie Jones and Jo Zito owned by Stefanie McNabb and Shellie Sytsma and Tyson Adams.