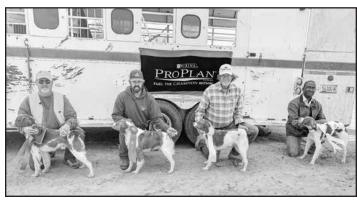

## 2021 ABC Western Futurity

you to Purina for their sponsorship of the event. Please continue to

The Greater Phoenix Brittany Club hosted the 2021 Western Futurity at the empire Cieniga Airstrip in Sonoita, AZ with the show being held on January 18 and the field events held on January 19.

The weather for our days was pleasant for both people and dogs and everyone enjoyed the Arizona warm winter sunshine, especially those who traveled from other areas of the region. The show took place on Monday afternoon with 11 dogs for our judge, Karen Kendall Richardson, to evaluate. Karen was very friendly and helpful with her feedback and ring procedures for all the handlers, especially our novice ones. After examining the five males, she chose for her 1st Money Male the orange and white Tk's Thunder Rolls Over Nashville West JH from the Intermediate Class, owned by Brian and Rhonda Jean and Anne henry and handled by Katelyn Ford. Her 2nd Mondy Male, Mt. View's Mojave Night Wind JH also came from the same class and is owned by Stewart Morgan and Patricia Ortelli and Domenic Serago and handled by Patricia Ortelli. The 3rd Money Male came from the Senior Class, CH Wind Mtn's Against All Odds owned by Venita Gralow and Lilli Wert and handled by Katelyn Ford.